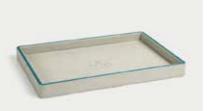

Tray 350 x 250 x 30mm

Basket 尺寸: 400 x 300 x 80mm

Dual Compartment Remote Control Holder 160 x 80 x 160mm

Three-tier information rack
360 x 100 x 250mm

Single Compartment Remote Control Holder 80 x 160 x 80mm