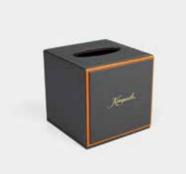

DESK SETS Leather Series Merveyl.

Model: Y0033

Single layer consumable box 260 x 200 x 80mm

Square Tissue Box 130 x 130 x 130mm

Rectangular Tissue Box 240 x 120 x 65mm

Double Compartment Tea Bag Case 160 x 85 x 65mm