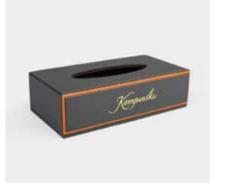

DESK SETS Leather Series Merveyl.

Model: Y0033

Single layer consumable box 260 x 200 x 80mm

Square Tissue Box 130 x 130 x 130mm

Rectangular Tissue Box 240 x 120 x 65mm

Double Compartment Tea Bag Case 160 x 85 x 65mm