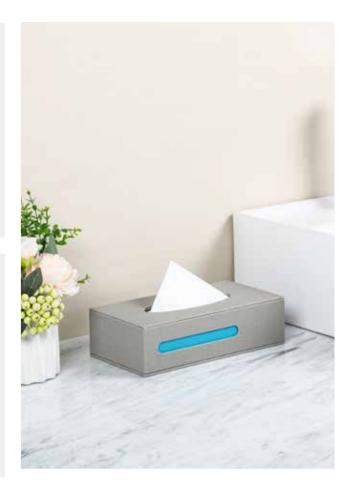

Tray 350 x 250 x 30mm

Basket 400 x 300 x 80mm

Stationery Case

Three-tier information rack

360 x 100 x 250mm

Single layer consumable box 260 x 200 x 80mm

Square Tissue Box 130 x 130 x 130mm

Rectangle Tissue Box 240 x 120 x 65mm