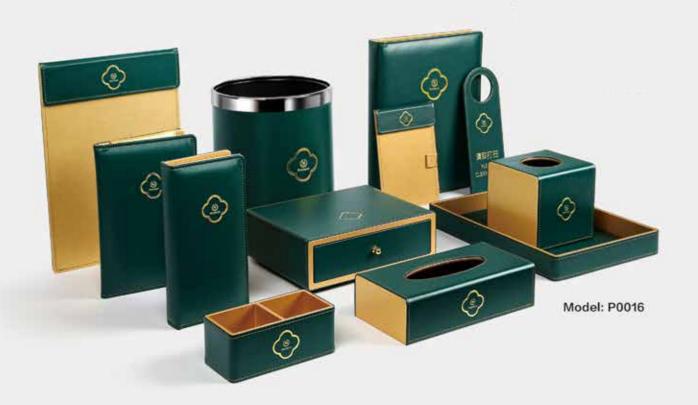

DESK SETS Leather Series Merveyl.

Model: Y0033

Single layer consumable box 260 x 200 x 80mm

Square Tissue Box 130 x 130 x 130mm

Rectangular Tissue Box 240 x 120 x 65mm

Double Compartment Tea Bag Case 160 x 85 x 65mm