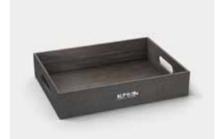

Tray 350 x 250 x 30mm

Basket 尺寸: 400 x 300 x 80mm

Dual Compartment Remote Control Holder 160 x 80 x 160mm

Three-tier information rack
360 x 100 x 250mm

Single Compartment Remote Control Holder 80 x 160 x 80mm

Note Pad Holder

130x195mm

Double Compartment Tea Bag Case

160x80x65mm

Tray

350x250x30mm

Single layer consumable box 260 x 200 x 80mm

Square Tissue Box 130 x 130 x 130mm

Rectangular Tissue Box 240 x 120 x 65mm

Tea Bag Case

Tray 350 x 250 x 30mm

Basket 400 x 300 x 80mm

Dual Compartment Remote Control Holder 160 x 80 x 160mm

Bin 230 x 230 x 270mm

Single Compartment Remote Control Holder 80 x 80 x 160mm

Dual Compartment Remote Control Holder 160 x 80 x 160mm

Tray 350 x 250 x 30mm

Service Guide 240 x 320mm

Note Pad Holder

Model: P0003

Single layer consumable box 260 x 200 x 80mm

Square Tissue Box 130 x 130 x 130mm

Rectangle Tissue Box 240 x 120 x 65mm

Double Compartment Tea Bag Case 160 x 85 x 65mm

Tray 350 x 250 x 30mm

Single Compartment Remote Control Holder 80 x 80 x 160mm

Service Guide 240 x 320mm

Conference Pad 240 x 345mm

Tray

350x250x30mm

Rectangular Tissue Box

240x120x65mm

Single Compartment Remote Control Holder

80x80x160mm

Service Guide

240x320mm

Tray 350 x 250 x 30mm

Book 150 x 240mm

Conference Pad 240 x 345mm

Service Guide 240 x 320mm

Note Pad Holder

Door Hanger 90 x 250mm

Bin 230 x 230 x 270mm

Basket 400x 300 x 80mm

Tray 350 x 250 x 30mm

Basket 400 x 300 x 80mm

Stationery Case

Three-tier information rack

360 x 100 x 250mm

Single layer consumable box 260 x 200 x 80mm

Square Tissue Box 130 x 130 x 130mm

Rectangle Tissue Box 240 x 120 x 65mm

Service Guide 240 x 320mm

Conference Pad 240 x 345mm

Note Pad Holder

Double Compartment Tea Bag Case 160 x 80 x 65mm

Tray 350 x 250 x 30mm

Remote Control Holder 80 x 80 x 160mm

135 x 135 x 180mm

Door Hanger 250 x 90mm

Tray 350 x 250 x 30mm

Single layer consumable box 260 x 200 x 80mm

Square Tissue Box 130 x 130 x 130mm

Rectangular Tissue Box 240 x 120 x 65mm

Double Compartment Tea Bag Case 160 x 85 x 65mm

Tray 350 x 250 x 30mm

Rectangular Tissue Box 240 x 120 x 65mm

Square Tissue Box 130 x 130 x 130mm

Double Compartment Tea Bag Case 160 x 80 x 65mm

Tray 350 x 250 x 30mm

Coaster 200 x 100mm

Conference Pad 240 x 345mm

Service Guide 240 x 320mm