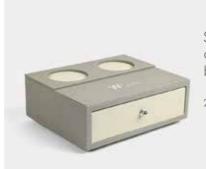

Tray 350 x 250 x 30mm

Basket 400 x 300 x 80mm

Stationery Case

Three-tier information rack

360 x 100 x 250mm

Single layer consumable box 260 x 200 x 80mm

Square Tissue Box 130 x 130 x 130mm

Rectangle Tissue Box 240 x 120 x 65mm