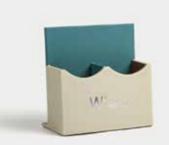

Conference pad 240 x 345mm

Service Guide 尺寸: 240 x 320mm

Note Pad Holder

Single layer consumable box 250 x 200 x 80mm

Square Tissue Box

Rectangular Tissue Box 240 x 120 x 65mm

Double Compartment Remote Control Box 160 x 80 x 160mm