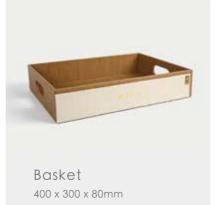

Tray 350 x 250 x 30mm

Basket 尺寸: 400 x 300 x 80mm

Dual Compartment Remote Control Holder 160 x 80 x 160mm

Three-tier information rack
360 x 100 x 250mm

Single Compartment Remote Control Holder 80 x 160 x 80mm

Handbook 150 x 240mm

Service Guide 240 x 320mm

Ice Bucket 135 x 135 x 180mm

Three-tier information rack
360 x 100x 250mm

Trash Can 260 x 220 x 305mm

Basket 400 x 300 x 80mm

Single layer consumable box

260x220x80mm

Rectangular Tissue Box 240 x 120 x 65mm

Tea Bag Case

Tray 350 x 250 x 30mm

Basket 400 x 300 x 80mm

Dual Compartment Remote Control Holder 160 x 80 x 160mm

Bin 230 x 230 x 270mm

Single Compartment Remote Control Holder 80 x 80 x 160mm

Double Compartment Tea Bag Case

160x80x65mm

Basket

400x300x80mm

Single layer consumable box 250 x 200 x 90mm

Rectangular Tissue Box 240 x 120 x 65mm

Double Compartment Tea Bag Case 160 x 80 x 65mm

Remote Control Sleeve

Tray 350 x 250 x 30mm

Book 150 x 240mm

Conference Pad 240 x 345mm

Service Guide 240 x 320mm

Note Pad Holder

Door Hanger 90 x 250mm

Bin 230 x 230 x 270mm

Basket 400x 300 x 80mm

Tray 350 x 250 x 30mm

Basket 400 x 300 x 80mm

Stationery Case

Three-tier information rack

360 x 100 x 250mm

Single layer consumable box 260 x 200 x 80mm

Square Tissue Box 130 x 130 x 130mm

Rectangle Tissue Box 240 x 120 x 65mm

Dual Compartment Remote Control Holder 160 x 80 x 160mm

Service Guide 240 x 320mm

Conference Pad 240 x 345mm

Note Pad Holder

Basket 400 x 300 x 80mm

Bin 230 x 230 x 270mm

Single layer consumable box 250 x 200 x 80mm

Note Pad Holder

Basket 400 x 300 x 80mm

Two-compartment remote control