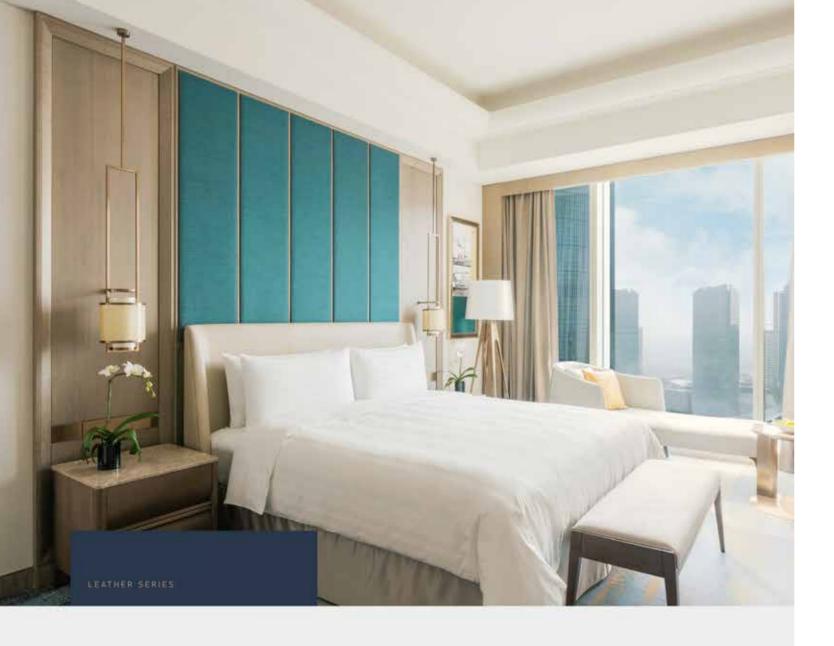

DESK SETS Leather Series Merveyl.

Model: Y0033

Single layer consumable box 260 x 200 x 80mm

Square Tissue Box 130 x 130 x 130mm

Rectangular Tissue Box 240 x 120 x 65mm

Double Compartment Tea Bag Case 160 x 85 x 65mm