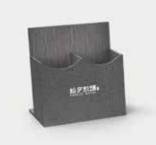

Tray 350 x 250 x 30mm

Basket 尺寸: 400 x 300 x 80mm

Dual Compartment Remote Control Holder 160 x 80 x 160mm

Three-tier information rack
360 x 100 x 250mm

Single Compartment Remote Control Holder 80 x 160 x 80mm

Rectangular Tissue Box

240x120x65mm

Bin

295x235x295mm

Dual Compartment Remote Control Holder

160x80x160mm

Service Guide

240x320mm

Dualcompartment Remote Control Holder

160x80x160mm

Service Guide

240x320mm

Note Pad Holder

130x195mm

Double Compartment Tea Bag Case

160x80x65mm

鞋篮 尺寸: 400 x 300 x 80mm

Dual Compartment Remote Control Hold

160x80x160mm

Double Compartment Tea Bag Case

160x80x65mm

Single layer consumable box 260 x 200 x 80mm

Conference Pad

240x345mm

Double Consumables Box 250 x 200 x 135mm

Square Tissue Box

Rectangular Tissue Box 240 x 120 x 65mm

Service Guide

Conference Pad 240 x 345mm

Note Pad Holder

Dual Compartment Remote Control Holder 160 x 80 x 160mm

Service Guide 240 x 320mm

Conference Pad 240 x 345mm

Note Pad Holder<sub>尺</sub> 130 x 195mm

Remote Control Sleeve 115 x 240mm

Dual Compartment Remote Control Holder 160 x 80 x 160mm

Double Compartment Tea Bag Case 160 x 80 x 65mm

Dual Compartment Remote Control Holder 160 x 80 x 160mm

Service Guide 240 x 320mm

Conference Pad 240 x 345mm

Note Pad Holder

Basket 400 x 300 x 80mm

Bin 230 x 230 x 270mm

Single layer consumable box 250 x 200 x 80mm

Note Pad Holder

Basket 400 x 300 x 80mm

Two-compartment remote control