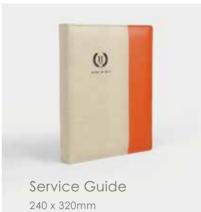

Conference pad 240 x 345mm

Service Guide 尺寸: 240 x 320mm

Note Pad Holder

Single layer consumable box 250 x 200 x 80mm

Square Tissue Box

Rectangular Tissue Box 240 x 120 x 65mm

Double Compartment Remote Control Box 160 x 80 x 160mm

Handbook 150 x 240mm

Service Guide 240 x 320mm

Ice Bucket 135 x 135 x 180mm

Three-tier information rack
360 x 100x 250mm

Trash Can 260 x 220 x 305mm

Basket 400 x 300 x 80mm

Single layer consumable box

260x220x80mm

Rectangular Tissue Box

240x120x65mm

Bin

295x235x295mm

Dual Compartment Remote Control Holder

160x80x160mm

Service Guide

240x320mm