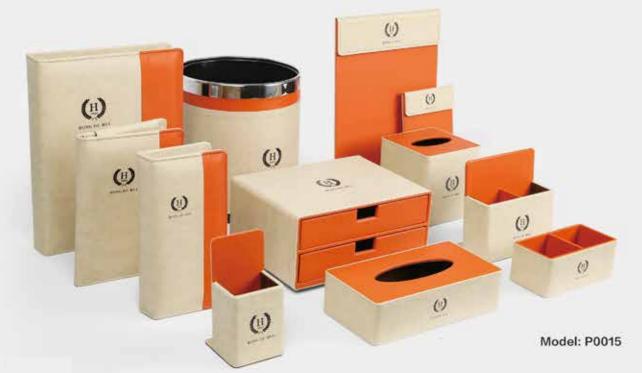

Control Sleeve 尺寸: 115 x 240mm



Tray 350 x 250 x 30mm



Basket 400 x 300 x 80mm



Stationery Case



Three-tier information rack

360 x 100 x 250mm









Single layer consumable box 260 x 200 x 80mm



Square Tissue Box 130 x 130 x 130mm



Rectangle Tissue Box 240 x 120 x 65mm



Service Guide 240 x 320mm



Conference Pad 240 x 345mm



Note Pad Holder



Double Compartment Tea Bag Case 160 x 80 x 65mm



Tray 350 x 250 x 30mm



Remote Control Holder 80 x 80 x 160mm



135 x 135 x 180mm



Door Hanger 250 x 90mm



鞋篮 尺寸: 400 x 300 x 80mm





Dual Compartment Remote Control Hold

160x80x160mm



Double Compartment Tea Bag Case

160x80x65mm



Single layer consumable box 260 x 200 x 80mm



Conference Pad

240x345mm



Note Pad Holder

130x195mm



Service Guide

240x320mm









Double Consumables Box 260 x 200 x 135mm



Rectangle Tissue Box 240 x 125 x 65mm



Square Tissue Box 130 x 130 x 130mm













Remote Control Sleeve

















Double Consumables Box 250 x 200 x 135mm

Square Tissue Box

Rectangular Tissue Box 240 x 120 x 65mm







Service Guide

Conference Pad 240 x 345mm

Note Pad Holder







Dual Compartment Remote Control Holder 160 x 80 x 160mm

Double Compartment Tea Bag Case 160 x 80 x 65mm

Alarm Clock 100 x 45 x 125mm









Single layer consumable box 250 x 200 x 90mm

Rectangle Tissue Box 240 x 120 x 65mm

Single Compartment Remote Control Holder 80 x 80 x 160mm







Book 155 x 240mm

Conference Pad 240 x 345mm

Note Pad Holder







Basket 400 x 300 x 80mm







Model: P0013



Double Consumables Box 250 x 200 x 135mm