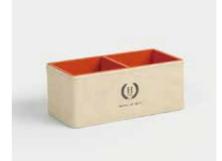

DESK SETS Leather Series Merveyl.

Model: Y0033

Single layer consumable box 260 x 200 x 80mm

Square Tissue Box 130 x 130 x 130mm

Rectangular Tissue Box 240 x 120 x 65mm

Double Compartment Tea Bag Case 160 x 85 x 65mm

Note Pad Holder

130x195mm

Double Compartment Tea Bag Case

160x80x65mm

Tray

350x250x30mm

Single layer consumable box 260 x 200 x 80mm

Square Tissue Box 130 x 130 x 130mm

Rectangle Tissue Box 240 x 120 x 65mm

Double Compartment Tea Bag Case 160 x 85 x 65mm

Tray 350 x 250 x 30mm

Single Compartment Remote Control Holder 80 x 80 x 160mm

Service Guide 240 x 320mm

Conference Pad 240 x 345mm

Dualcompartment Remote Control Holder

160x80x160mm

Service Guide

240x320mm

Note Pad Holder

130x195mm

Double Compartment Tea Bag Case

160x80x65mm

Double Compartment Tea Bag Case

160x80x65mm

Basket

400x300x80mm

Single layer consumable box 250 x 200 x 90mm

Rectangular Tissue Box 240 x 120 x 65mm

Double Compartment Tea Bag Case 160 x 80 x 65mm

Remote Control Sleeve

Rectangle Tissue Box 240 x 120 x 65mm

Square Tissue Box 130 x 130 x 130mm

Double Compartment Tea Bag Case 160 x 80x 65mm

Remote Control Holder 80 x 80 x 160mm

Service Guide 240 x 320mm

Remote Control Sleeve 尺寸: 115 x 240mm

Service Guide 240 x 320mm

Conference Pad 240 x 345mm

Note Pad Holder

Double Compartment Tea Bag Case 160 x 80 x 65mm

Tray 350 x 250 x 30mm

Remote Control Holder 80 x 80 x 160mm

135 x 135 x 180mm

Door Hanger 250 x 90mm

鞋篮 尺寸: 400 x 300 x 80mm

Dual Compartment Remote Control Hold

160x80x160mm

Double Compartment Tea Bag Case

160x80x65mm

Single layer consumable box 260 x 200 x 80mm

Conference Pad

240x345mm

Double Compartment Tea Bag Case 160 x 80 x 65mm

Alarm Clock 100 x 45 x 125mm

Single layer consumable box 250 x 200 x 90mm

Rectangle Tissue Box 240 x 120 x 65mm

Single Compartment Remote Control Holder 80 x 80 x 160mm

Service Guide 240 x 320mm

Conference Pad 240 x 345mm

Note Pad Holder<sub>尺</sub> 130 x 195mm

Remote Control Sleeve 115 x 240mm

Dual Compartment Remote Control Holder 160 x 80 x 160mm

Double Compartment Tea Bag Case 160 x 80 x 65mm

Tray 350 x 250 x 30mm

Single layer consumable box 260 x 200 x 80mm

Square Tissue Box 130 x 130 x 130mm

Rectangular Tissue Box 240 x 120 x 65mm

Double Compartment Tea Bag Case 160 x 85 x 65mm

Tray 350 x 250 x 30mm