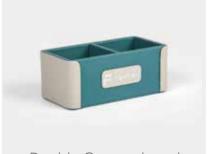

DESK SETS Leather Series Merveyl.

Model: Y0033

Single layer consumable box 260 x 200 x 80mm

Square Tissue Box 130 x 130 x 130mm

Rectangular Tissue Box 240 x 120 x 65mm

Double Compartment Tea Bag Case 160 x 85 x 65mm

Note Pad Holder

130x195mm

Double Compartment Tea Bag Case

160x80x65mm

Tray

350x250x30mm

Single layer consumable box 260 x 200 x 80mm

Square Tissue Box 130 x 130 x 130mm