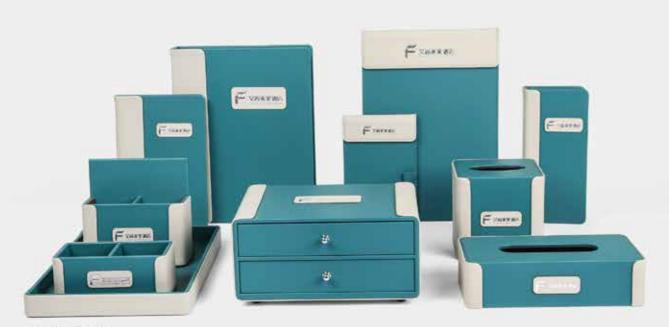

DESK SETS Leather Series Merveyl.

Model: Y0033

Single layer consumable box 260 x 200 x 80mm

Square Tissue Box 130 x 130 x 130mm

Rectangular Tissue Box 240 x 120 x 65mm

Double Compartment Tea Bag Case 160 x 85 x 65mm