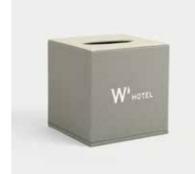

Tray 350 x 250 x 30mm

Basket 400 x 300 x 80mm

Stationery Case

Three-tier information rack

360 x 100 x 250mm

Single layer consumable box 260 x 200 x 80mm

Square Tissue Box 130 x 130 x 130mm

Rectangle Tissue Box 240 x 120 x 65mm