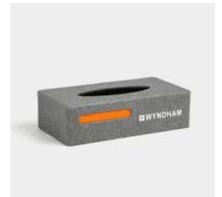

Book 155 x 240mm

Conference Pad 240 x 345mm

Note Pad Holder

Basket 400 x 300 x 80mm

Model: P0013

Double Consumables Box 250 x 200 x 135mm

Square Tissue Box 130 x 130 x 130mm

Rectangle Tissue Box 240 x 120 x 65mm