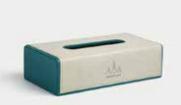

DESK SETS Leather Series Merveyl.

Model: Y0033

Single layer consumable box 260 x 200 x 80mm

Square Tissue Box 130 x 130 x 130mm

Rectangular Tissue Box 240 x 120 x 65mm

Double Compartment Tea Bag Case 160 x 85 x 65mm