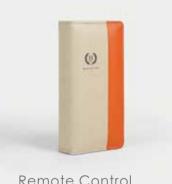

Tray 350 x 250 x 30mm

Basket 尺寸: 400 x 300 x 80mm

Dual Compartment Remote Control Holder 160 x 80 x 160mm

Three-tier information rack
360 x 100 x 250mm

Single Compartment Remote Control Holder 80 x 160 x 80mm

Rectangular Tissue Box

240x120x65mm

Bin

295x235x295mm

Dual Compartment Remote Control Holder

160x80x160mm

Service Guide

240x320mm

Rectangular Tissue Box 240 x 120 x 65mm

Tea Bag Case

Tray 350 x 250 x 30mm

Basket 400 x 300 x 80mm

Dual Compartment Remote Control Holder 160 x 80 x 160mm

Bin 230 x 230 x 270mm

Single Compartment Remote Control Holder 80 x 80 x 160mm

Dual Compartment Remote Control Holder 160 x 80 x 160mm

Tray 350 x 250 x 30mm

Service Guide 240 x 320mm

Note Pad Holder

Model: P0003

Single layer consumable box 260 x 200 x 80mm

Square Tissue Box 130 x 130 x 130mm

Dualcompartment Remote Control Holder

160x80x160mm

Service Guide

240x320mm

Note Pad Holder

130x195mm

Double Compartment Tea Bag Case

160x80x65mm

Remote Control Holder

80x80x160mm

Note Pad Holder

130x195mm

Service Guide

240x320mm

Rectangle Tissue Box

240x120x65mm

Rectangle Tissue Box 240 x 120 x 65mm

Square Tissue Box 130 x 130 x 130mm

Double Compartment Tea Bag Case 160 x 80x 65mm

Remote Control Holder 80 x 80 x 160mm

Service Guide 240 x 320mm

Remote Control Sleeve 尺寸: 115 x 240mm

Service Guide 240 x 320mm

Conference Pad 240 x 345mm

Note Pad Holder

Double Compartment Tea Bag Case 160 x 80 x 65mm

Tray 350 x 250 x 30mm

Remote Control Holder 80 x 80 x 160mm

135 x 135 x 180mm

Door Hanger 250 x 90mm

鞋篮 尺寸: 400 x 300 x 80mm

Dual Compartment Remote Control Hold

160x80x160mm

Double Compartment Tea Bag Case

160x80x65mm

Single layer consumable box 260 x 200 x 80mm

Conference Pad

240x345mm

Double Consumables Box 250 x 200 x 135mm

Square Tissue Box

Rectangular Tissue Box 240 x 120 x 65mm

Service Guide

Conference Pad 240 x 345mm

Note Pad Holder

Dual Compartment Remote Control Holder 160 x 80 x 160mm

Service Guide 240 x 320mm

Conference Pad 240 x 345mm

Note Pad Holder<sub>尺</sub> 130 x 195mm

Remote Control Sleeve 115 x 240mm

Dual Compartment Remote Control Holder 160 x 80 x 160mm

Double Compartment Tea Bag Case 160 x 80 x 65mm

Dual Compartment Remote Control Holder 160 x 80 x 160mm

Service Guide 240 x 320mm

Conference Pad 240 x 345mm

Note Pad Holder

Basket 400 x 300 x 80mm

Bin 230 x 230 x 270mm

Single layer consumable box 250 x 200 x 80mm