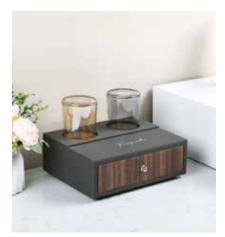

DESK SETS Leather Series Merveyl.

Model: Y0033

Single layer consumable box 260 x 200 x 80mm

Square Tissue Box 130 x 130 x 130mm

Rectangular Tissue Box 240 x 120 x 65mm

Double Compartment Tea Bag Case 160 x 85 x 65mm