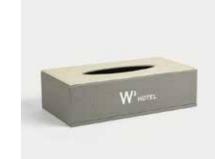

Tray 350 x 250 x 30mm

Basket 400 x 300 x 80mm

Stationery Case

Three-tier information rack

360 x 100 x 250mm

Single layer consumable box 260 x 200 x 80mm

Square Tissue Box 130 x 130 x 130mm

Rectangle Tissue Box 240 x 120 x 65mm