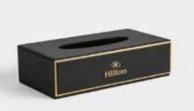

DESK SETS Leather Series Merveyl.

Model: Y0033

Single layer consumable box 260 x 200 x 80mm

Square Tissue Box 130 x 130 x 130mm

Rectangular Tissue Box 240 x 120 x 65mm

Double Compartment Tea Bag Case 160 x 85 x 65mm

Conference pad 240 x 345mm

Service Guide 尺寸: 240 x 320mm

Note Pad Holder

Single layer consumable box 250 x 200 x 80mm

Square Tissue Box

Rectangular Tissue Box 240 x 120 x 65mm

Double Compartment Remote Control Box 160 x 80 x 160mm