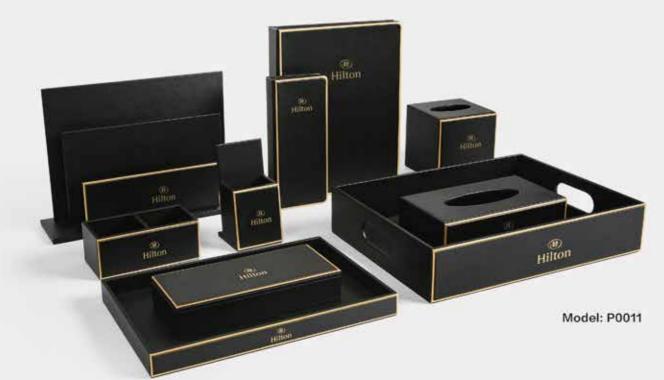

40x120x65mm



Single Compartment Remote Control Holder

80x80x160mm



Service Guide

240x320mm



Note Pad Holder

130x195mm



Conference Pad

240x345mm



Placemat

480x345mm





Stationery Case

240x105x45mm







Remote Control Holder

80x80x160mm



Note Pad Holder

130x195mm





Service Guide

240x320mm



Rectangle Tissue Box

240x120x65mm



Double Compartment Tea Bag Case

160x80x65mm



Basket

400x300x80mm







Single layer consumable box 250 x 200 x 90mm



Rectangular Tissue Box 240 x 120 x 65mm



Double Compartment Tea Bag Case 160 x 80 x 65mm



Remote Control Sleeve



Tray 350 x 250 x 30mm



Book 150 x 240mm



Conference Pad 240 x 345mm



Service Guide 240 x 320mm



Note Pad Holder



Door Hanger 90 x 250mm



Bin 230 x 230 x 270mm



Basket 400x 300 x 80mm







Rectangle Tissue Box 240 x 120 x 65mm



Square Tissue Box 130 x 130 x 130mm



Double Compartment Tea Bag Case 160 x 80x 65mm



Remote Control Holder 80 x 80 x 160mm



Service Guide 240 x 320mm



Remote Control Sleeve 尺寸: 115 x 240mm



Tray 350 x 250 x 30mm



Basket 400 x 300 x 80mm



Stationery Case



Three-tier information rack

360 x 100 x 250mm









Single layer consumable box 260 x 200 x 80mm



Square Tissue Box 130 x 130 x 130mm



Rectangle Tissue Box 240 x 120 x 65mm



Service Guide 240 x 320mm



Conference Pad 240 x 345mm



Note Pad Holder



Double Compartment Tea Bag Case 160 x 80 x 65mm



Tray 350 x 250 x 30mm



Remote Control Holder 80 x 80 x 160mm



135 x 135 x 180mm



Door Hanger 250 x 90mm



鞋篮 尺寸: 400 x 300 x 80mm





Dual Compartment Remote Contr