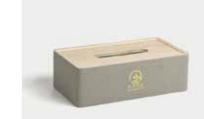

Book 155 x 240mm

Conference Pad 240 x 345mm

Note Pad Holder

Basket 400 x 300 x 80mm

Model: P0013

Double Consumables Box 250 x 200 x 135mm

Square Tissue Box 130 x 130 x 130mm

Rectangle Tissue Box 240 x 120 x 65mm