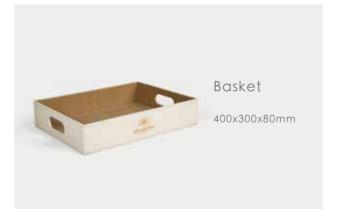

Tray 350 x 250 x 30mm

Basket 尺寸: 400 x 300 x 80mm

Dual Compartment Remote Control Holder 160 x 80 x 160mm

Three-tier information rack
360 x 100 x 250mm

Single Compartment Remote Control Holder 80 x 160 x 80mm

Handbook 150 x 240mm

Service Guide 240 x 320mm

Ice Bucket 135 x 135 x 180mm

Three-tier information rack
360 x 100x 250mm

Trash Can 260 x 220 x 305mm

Basket 400 x 300 x 80mm

Single layer consumable box

260x220x80mm

Rectangular Tissue Box 240 x 120 x 65mm

Tea Bag Case

Tray 350 x 250 x 30mm

Basket 400 x 300 x 80mm

Dual Compartment Remote Control Holder 160 x 80 x 160mm

Bin 230 x 230 x 270mm

Single Compartment Remote Control Holder 80 x 80 x 160mm

Double Compartment Tea Bag Case

160x80x65mm

Basket

400x300x80mm

Single layer consumable box 250 x 200 x 90mm

Rectangular Tissue Box 240 x 120 x 65mm

Double Compartment Tea Bag Case 160 x 80 x 65mm

Remote Control Sleeve

Tray 350 x 250 x 30mm

Book 150 x 240mm

Conference Pad 240 x 345mm

Service Guide 240 x 320mm

Note Pad Holder

Door Hanger 90 x 250mm

Bin 230 x 230 x 270mm

Basket 400x 300 x 80mm

Tray 350 x 250 x 30mm

Basket 400 x 300 x 80mm

Stationery Case

Three-tier information rack

360 x 100 x 250mm

Single layer consumable box 260 x 200 x 80mm

Square Tissue Box 130 x 130 x 130mm

Rectangle Tissue Box 240 x 120 x 65mm

鞋篮 尺寸: 400 x 300 x 80mm

Dual Compartment Remote Control Hold

160x80x160mm

Double Compartment Tea Bag Case

160x80x65mm

Single layer consumable box 260 x 200 x 80mm

Conference Pad

240x345mm

Book 155 x 240mm

Conference Pad 240 x 345mm

Note Pad Holder

Basket 400 x 300 x 80mm

Model: P0013

Double Consumables Box 250 x 200 x 135mm

Square Tissue Box 130 x 130 x 130mm

Rectangle Tissue Box 240 x 120 x 65mm

Dual Compartment Remote Control Holder 160 x 80 x 160mm

Service Guide 240 x 320mm

Conference Pad 240 x 345mm

Note Pad Holder

Basket 400 x 300 x 80mm

Bin 230 x 230 x 270mm

Single layer consumable box 250 x 200 x 80mm

Note Pad Holder

Basket 400 x 300 x 80mm

Two-compartment remote control