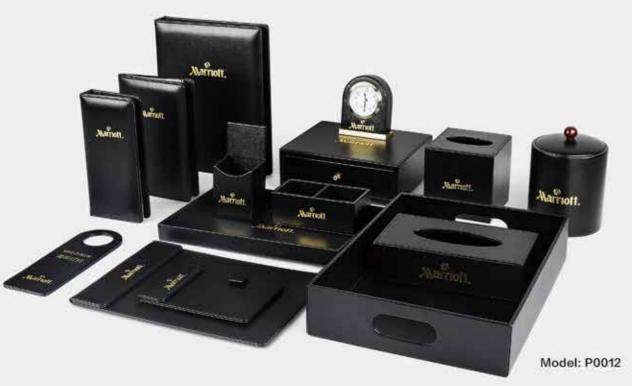

Book 155 x 240mm

Conference Pad 240 x 345mm

Note Pad Holder

Basket 400 x 300 x 80mm

Model: P0013

Double Consumables Box 250 x 200 x 135mm

Square Tissue Box 130 x 130 x 130mm

Rectangle Tissue Box 240 x 120 x 65mm