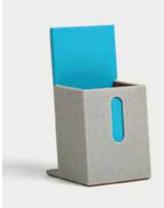

Tray 350 x 250 x 30mm

Basket 400 x 300 x 80mm

Stationery Case

Three-tier information rack

360 x 100 x 250mm

Single layer consumable box 260 x 200 x 80mm

Square Tissue Box 130 x 130 x 130mm

Rectangle Tissue Box 240 x 120 x 65mm