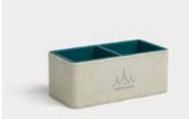

Tray 350 x 250 x 30mm

Basket 尺寸: 400 x 300 x 80mm

Dual Compartment Remote Control Holder 160 x 80 x 160mm

Three-tier information rack
360 x 100 x 250mm

Single Compartment Remote Control Holder 80 x 160 x 80mm