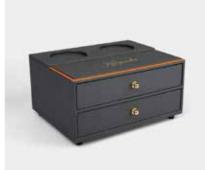

DESK SETS Leather Series Merveyl.

Model: Y0033

Single layer consumable box 260 x 200 x 80mm

Square Tissue Box 130 x 130 x 130mm

Rectangular Tissue Box 240 x 120 x 65mm

Double Compartment Tea Bag Case 160 x 85 x 65mm