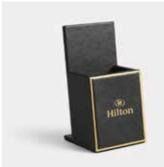

DESK SETS Leather Series Merveyl.

Model: Y0033

Single layer consumable box 260 x 200 x 80mm

Square Tissue Box 130 x 130 x 130mm

Rectangular Tissue Box 240 x 120 x 65mm

Double Compartment Tea Bag Case 160 x 85 x 65mm

Conference pad 240 x 345mm

Service Guide 尺寸: 240 x 320mm

Note Pad Holder

Single layer consumable box 250 x 200 x 80mm

Square Tissue Box

Rectangular Tissue Box 240 x 120 x 65mm

Double Compartment Remote Control Box 160 x 80 x 160mm