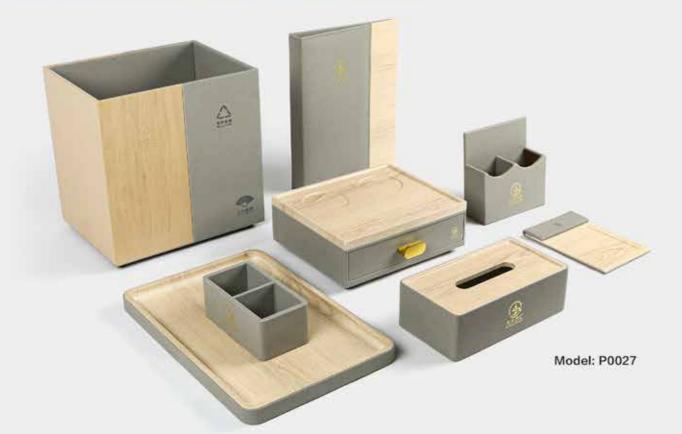

Book 155 x 240mm

Conference Pad 240 x 345mm

Note Pad Holder

Basket 400 x 300 x 80mm

Model: P0013

Double Consumables Box 250 x 200 x 135mm

Square Tissue Box 130 x 130 x 130mm

Rectangle Tissue Box 240 x 120 x 65mm