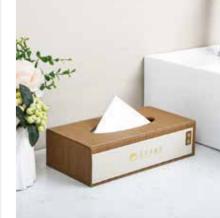

DESK SETS Leather Series Merveyl.

Model: Y0033

Single layer consumable box 260 x 200 x 80mm

Square Tissue Box 130 x 130 x 130mm

Rectangular Tissue Box 240 x 120 x 65mm

Double Compartment Tea Bag Case 160 x 85 x 65mm

Conference pad 240 x 345mm

Service Guide 尺寸: 240 x 320mm

Note Pad Holder

Single layer consumable box 250 x 200 x 80mm

Square Tissue Box

Rectangular Tissue Box 240 x 120 x 65mm

Double Compartment Remote Control Box 160 x 80 x 160mm

Rectangular Tissue Box

240x120x65mm

Bin

295x235x295mm

Dual Compartment Remote Control Holder

160x80x160mm

Service Guide

240x320mm

Rectangular Tissue Box 240 x 120 x 65mm

Tea Bag Case

Tray 350 x 250 x 30mm

Basket 400 x 300 x 80mm

Dual Compartment Remote Control Holder 160 x 80 x 160mm

Bin 230 x 230 x 270mm

Single Compartment Remote Control Holder 80 x 80 x 160mm

Rectangle Tissue Box 240 x 120 x 65mm

Double Compartment Tea Bag Case 160 x 85 x 65mm

Tray 350 x 250 x 30mm

Single Compartment Remote Control Holder 80 x 80 x 160mm

Service Guide 240 x 320mm

Conference Pad 240 x 345mm

Note Pad Holder

Stationery Case 240 x 105 x 45mm

Single layer consumable box

250x200x80mm

Rectangular Tissue Box

240x120x65mm

Square Tissue Box

130x130x130mm

Remote Control Holder

80x80x160mm

Note Pad Holder

130x195mm

Service Guide

240x320mm

Rectangle Tissue Box

240x120x65mm

Rectangle Tissue Box 240 x 120 x 65mm

Square Tissue Box 130 x 130 x 130mm

Double Compartment Tea Bag Case 160 x 80x 65mm

Remote Control Holder 80 x 80 x 160mm

Service Guide 240 x 320mm

Remote Control Sleeve 尺寸: 115 x 240mm

Note Pad Holder

130x195mm

Service Guide

240x320mm

Double Consumables Box 260 x 200 x 135mm

Rectangle Tissue Box 240 x 125 x 65mm

Square Tissue Box 130 x 130 x 130mm

Remote Control Sleeve

Double Consumables Box 250 x 200 x 135mm

Square Tissue Box

Rectangular Tissue Box 240 x 120 x 65mm

Service Guide

Conference Pad 240 x 345mm

Note Pad Holder

Dual Compartment Remote Control Holder 160 x 80 x 160mm

Double Compartment Tea Bag Case 160 x 80 x 65mm

Alarm Clock 100 x 45 x 125mm

Single layer consumable box 250 x 200 x 90mm

Rectangle Tissue Box 240 x 120 x 65mm

Single Compartment Remote Control Holder 80 x 80 x 160mm

Book 155 x 240mm

Conference Pad 240 x 345mm

Note Pad Holder

Basket 400 x 300 x 80mm

Model: P0013

Double Consumables Box 250 x 200 x 135mm

Square Tissue Box 130 x 130 x 130mm

Rectangle Tissue Box 240 x 120 x 65mm