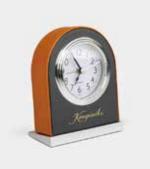

Double Compartment Tea Bag Case 160 x 80 x 65mm

Alarm Clock 100 x 45 x 125mm

Single layer consumable box 250 x 200 x 90mm

Rectangle Tissue Box 240 x 120 x 65mm

Single Compartment Remote Control Holder 80 x 80 x 160mm