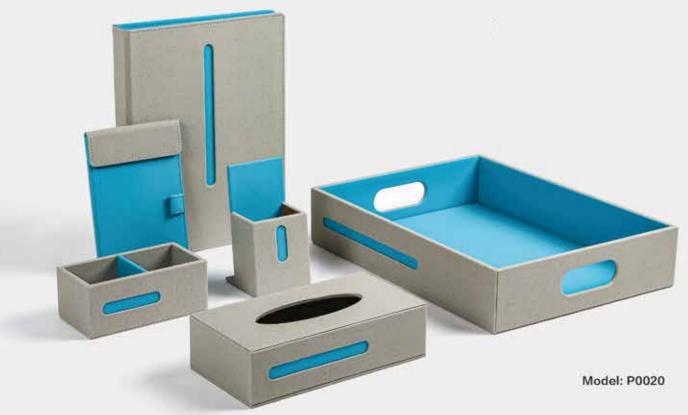

Tray 350 x 250 x 30mm

Basket 400 x 300 x 80mm

Stationery Case

Three-tier information rack

360 x 100 x 250mm

Single layer consumable box 260 x 200 x 80mm

Square Tissue Box 130 x 130 x 130mm

Rectangle Tissue Box 240 x 120 x 65mm