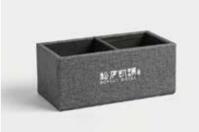

DESK SETS Leather Series Merveyl.

Model: Y0033

Single layer consumable box 260 x 200 x 80mm

Square Tissue Box 130 x 130 x 130mm

Rectangular Tissue Box 240 x 120 x 65mm

Double Compartment Tea Bag Case 160 x 85 x 65mm

Note Pad Holder

130x195mm

Double Compartment Tea Bag Case

160x80x65mm

Tray

350x250x30mm

Single layer consumable box 260 x 200 x 80mm

Square Tissue Box 130 x 130 x 130mm

Dualcompartment Remote Control Holder

160x80x160mm

Service Guide

240x320mm

Note Pad Holder

130x195mm

Double Compartment Tea Bag Case

160x80x65mm

Service Guide 240 x 320mm

Conference Pad 240 x 345mm

Note Pad Holder<sub>尺</sub> 130 x 195mm

Remote Control Sleeve 115 x 240mm

Dual Compartment Remote Control Holder 160 x 80 x 160mm

Double Compartment Tea Bag Case 160 x 80 x 65mm