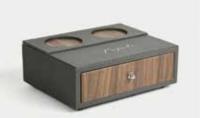

Dual Compartment Remote Control Holder 160 x 80 x 160mm

Tray 350 x 250 x 30mm

Service Guide 240 x 320mm

Note Pad Holder

Model: P0003

Single layer consumable box 260 x 200 x 80mm

Square Tissue Box 130 x 130 x 130mm

Rectangle Tissue Box 240 x 120 x 65mm

Double Compartment Tea Bag Case 160 x 85 x 65mm

Tray 350 x 250 x 30mm

Single Compartment Remote Control Holder 80 x 80 x 160mm

Service Guide 240 x 320mm

Conference Pad 240 x 345mm