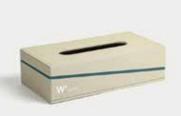

DESK SETS Leather Series Merveyl.

Model: Y0033

Single layer consumable box 260 x 200 x 80mm

Square Tissue Box 130 x 130 x 130mm

Rectangular Tissue Box 240 x 120 x 65mm

Double Compartment Tea Bag Case 160 x 85 x 65mm

Conference pad 240 x 345mm

Service Guide 尺寸: 240 x 320mm

Note Pad Holder

Single layer consumable box 250 x 200 x 80mm

Square Tissue Box

Rectangular Tissue Box 240 x 120 x 65mm

Double Compartment Remote Control Box 160 x 80 x 160mm