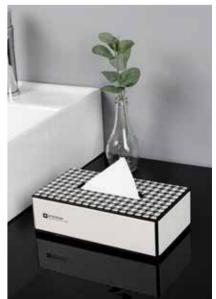

Conference pad 240 x 345mm

Service Guide 尺寸: 240 x 320mm

Note Pad Holder

Single layer consumable box 250 x 200 x 80mm

Square Tissue Box

Rectangular Tissue Box 240 x 120 x 65mm

Double Compartment Remote Control Box 160 x 80 x 160mm

Rectangular Tissue Box

240x120x65mm

Bin

295x235x295mm

Dual Compartment Remote Control Holder

160x80x160mm

Service Guide

240x320mm

Rectangle Tissue Box 240 x 120 x 65mm

Double Compartment Tea Bag Case 160 x 85 x 65mm

Tray 350 x 250 x 30mm

Single Compartment Remote Control Holder 80 x 80 x 160mm

Service Guide 240 x 320mm

Conference Pad 240 x 345mm

Remote Control Holder

80x80x160mm

Note Pad Holder

130x195mm

Service Guide

240x320mm

Rectangle Tissue Box

240x120x65mm

Rectangle Tissue Box 240 x 120 x 65mm

Square Tissue Box 130 x 130 x 130mm

Double Compartment Tea Bag Case 160 x 80x 65mm

Remote Control Holder 80 x 80 x 160mm

Service Guide 240 x 320mm

Remote Control Sleeve 尺寸: 115 x 240mm