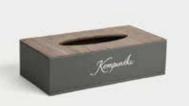

DESK SETS Leather Series Merveyl.

Model: Y0033

Single layer consumable box 260 x 200 x 80mm

Square Tissue Box 130 x 130 x 130mm

Rectangular Tissue Box 240 x 120 x 65mm

Double Compartment Tea Bag Case 160 x 85 x 65mm

Conference pad 240 x 345mm

Service Guide 尺寸: 240 x 320mm

Note Pad Holder

Single layer consumable box 250 x 200 x 80mm

Square Tissue Box

Rectangular Tissue Box 240 x 120 x 65mm

Double Compartment Remote Control Box 160 x 80 x 160mm

Conference Pad 240 x 345mm

Service Guide 240 x 320mm

Note Pad Holder

Single layer consumable box 260 x 200 x 80mm

Square Tissue Box

Rectangular Tissue Box 240 x 120 x 65mm

Tea Bag Case

Bin 230 x 230 x 270mm