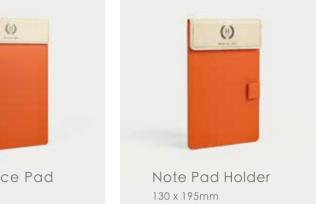

Conference pad 240 x 345mm

Service Guide 尺寸: 240 x 320mm

Note Pad Holder

Single layer consumable box 250 x 200 x 80mm

Square Tissue Box

Rectangular Tissue Box 240 x 120 x 65mm

Double Compartment Remote Control Box 160 x 80 x 160mm

Note Pad Holder

130x195mm

Double Compartment Tea Bag Case

160x80x65mm

Tray

350x250x30mm

Single layer consumable box 260 x 200 x 80mm

Square Tissue Box 130 x 130 x 130mm

Note Pad Holder

130x195mm

Conference Pad

240x345mm

Placemat

480x345mm

Stationery Case

240x105x45mm