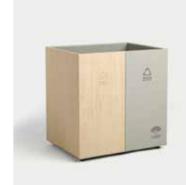

Book 155 x 240mm

Conference Pad 240 x 345mm

Note Pad Holder

Basket 400 x 300 x 80mm

Model: P0013

Double Consumables Box 250 x 200 x 135mm

Square Tissue Box 130 x 130 x 130mm

Rectangle Tissue Box 240 x 120 x 65mm