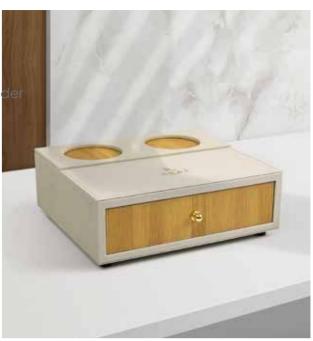

DESK SETS Leather Series Merveyl.

Model: Y0033

Single layer consumable box 260 x 200 x 80mm

Square Tissue Box 130 x 130 x 130mm

Rectangular Tissue Box 240 x 120 x 65mm

Double Compartment Tea Bag Case 160 x 85 x 65mm

Note Pad Holder

130x195mm

Double Compartment Tea Bag Case

160x80x65mm

Tray

350x250x30mm

Single layer consumable box 260 x 200 x 80mm

Square Tissue Box 130 x 130 x 130mm

Conference Pad 240 x 345mm

Service Guide 240 x 320mm

Note Pad Holder

Single layer consumable box 260 x 200 x 80mm

Square Tissue Box

Rectangular Tissue Box 240 x 120 x 65mm

Tea Bag Case

Bin 230 x 230 x 270mm