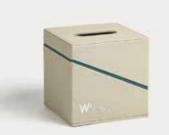

DESK SETS Leather Series Merveyl.

Model: Y0033

Single layer consumable box 260 x 200 x 80mm

Square Tissue Box 130 x 130 x 130mm

Rectangular Tissue Box 240 x 120 x 65mm

Double Compartment Tea Bag Case 160 x 85 x 65mm

Conference pad 240 x 345mm

Service Guide 尺寸: 240 x 320mm

Note Pad Holder

Single layer consumable box 250 x 200 x 80mm

Square Tissue Box

Rectangular Tissue Box 240 x 120 x 65mm

Double Compartment Remote Control Box 160 x 80 x 160mm