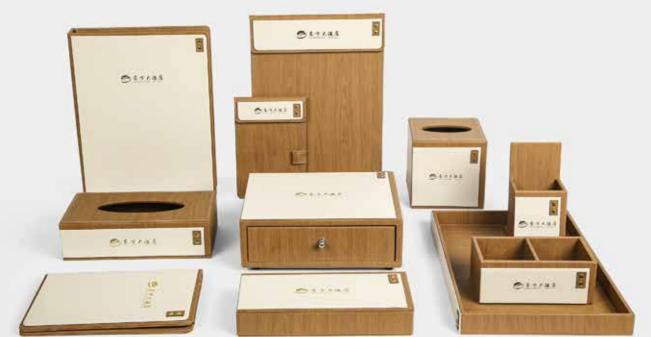

DESK SETS Leather Series Merveyl.

Model: Y0033

Single layer consumable box 260 x 200 x 80mm

Square Tissue Box 130 x 130 x 130mm

Rectangular Tissue Box 240 x 120 x 65mm

Double Compartment Tea Bag Case 160 x 85 x 65mm