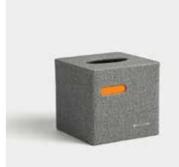

Book 155 x 240mm

Conference Pad 240 x 345mm

Note Pad Holder

Basket 400 x 300 x 80mm

Model: P0013

Double Consumables Box 250 x 200 x 135mm

Square Tissue Box 130 x 130 x 130mm

Rectangle Tissue Box 240 x 120 x 65mm