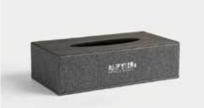

DESK SETS Leather Series Merveyl.

Model: Y0033

Single layer consumable box 260 x 200 x 80mm

Square Tissue Box 130 x 130 x 130mm

Rectangular Tissue Box 240 x 120 x 65mm

Double Compartment Tea Bag Case 160 x 85 x 65mm

Conference pad 240 x 345mm

Service Guide 尺寸: 240 x 320mm

Note Pad Holder

Single layer consumable box 250 x 200 x 80mm

Square Tissue Box

Rectangular Tissue Box 240 x 120 x 65mm

Double Compartment Remote Control Box 160 x 80 x 160mm

Note Pad Holder

130x195mm

Double Compartment Tea Bag Case

160x80x65mm

Tray

350x250x30mm

Single layer consumable box 260 x 200 x 80mm

Square Tissue Box 130 x 130 x 130mm

Conference Pad 240 x 345mm

Service Guide 240 x 320mm

Note Pad Holder

Single layer consumable box 260 x 200 x 80mm

Square Tissue Box

Rectangular Tissue Box 240 x 120 x 65mm

Tea Bag Case

Bin 230 x 230 x 270mm

Dual Compartment Remote Control Holder 160 x 80 x 160mm

Tray 350 x 250 x 30mm

Service Guide 240 x 320mm

Note Pad Holder

Model: P0003

Single layer consumable box 260 x 200 x 80mm

Square Tissue Box 130 x 130 x 130mm

Rectangle Tissue Box 240 x 120 x 65mm

Double Compartment Tea Bag Case 160 x 85 x 65mm

Tray 350 x 250 x 30mm

Single Compartment Remote Control Holder 80 x 80 x 160mm

Service Guide 240 x 320mm

Conference Pad 240 x 345mm

Note Pad Holder

Stationery Case 240 x 105 x 45mm

Single layer consumable box

250x200x80mm

Rectangular Tissue Box

240x120x65mm

Square Tissue Box

130x130x130mm

Tray 350 x 250 x 30mm

Basket 400 x 300 x 80mm

Stationery Case

Three-tier information rack

360 x 100 x 250mm

Single layer consumable box 260 x 200 x 80mm

Square Tissue Box 130 x 130 x 130mm

Rectangle Tissue Box 240 x 120 x 65mm

Tray 350 x 250 x 30mm

Single layer consumable box 260 x 200 x 80mm

Square Tissue Box 130 x 130 x 130mm

Rectangular Tissue Box 240 x 120 x 65mm

Double Compartment Tea Bag Case 160 x 85 x 65mm

Tray 350 x 250 x 30mm