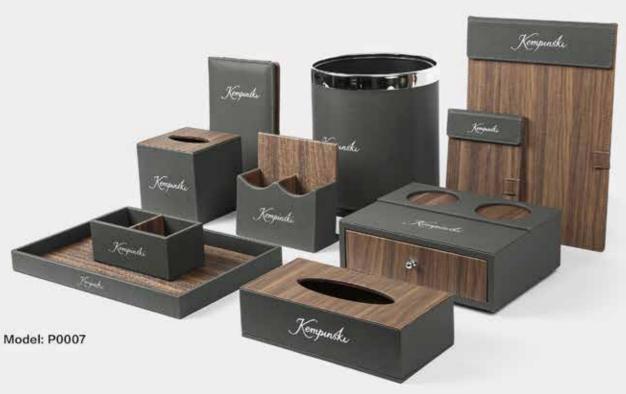

DESK SETS Leather Series Merveyl.

Model: Y0033

Single layer consumable box 260 x 200 x 80mm

Square Tissue Box 130 x 130 x 130mm

Rectangular Tissue Box 240 x 120 x 65mm

Double Compartment Tea Bag Case 160 x 85 x 65mm

Note Pad Holder

130x195mm

Double Compartment Tea Bag Case

160x80x65mm

Tray

350x250x30mm

Single layer consumable box 260 x 200 x 80mm

Square Tissue Box 130 x 130 x 130mm

Rectangular Tissue Box 240 x 120 x 65mm

Tea Bag Case

Tray 350 x 250 x 30mm

Basket 400 x 300 x 80mm

Dual Compartment Remote Control Holder 160 x 80 x 160mm

Bin 230 x 230 x 270mm

Single Compartment Remote Control Holder 80 x 80 x 160mm

Conference Pad 240 x 345mm

Service Guide 240 x 320mm

Note Pad Holder

Single layer consumable box 260 x 200 x 80mm

Square Tissue Box

Rectangular Tissue Box 240 x 120 x 65mm

Tea Bag Case

Bin 230 x 230 x 270mm

Dual Compartment Remote Control Holder 160 x 80 x 160mm

Tray 350 x 250 x 30mm

Service Guide 240 x 320mm

Note Pad Holder

Model: P0003

Single layer consumable box 260 x 200 x 80mm

Square Tissue Box 130 x 130 x 130mm

Rectangle Tissue Box 240 x 120 x 65mm

Double Compartment Tea Bag Case 160 x 85 x 65mm

Tray 350 x 250 x 30mm

Single Compartment Remote Control Holder 80 x 80 x 160mm

Service Guide 240 x 320mm

Conference Pad 240 x 345mm