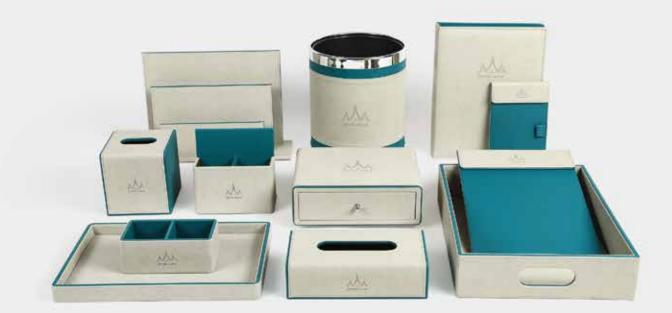

DESK SETS Leather Series Merveyl.

Model: Y0033

Single layer consumable box 260 x 200 x 80mm

Square Tissue Box 130 x 130 x 130mm

Rectangular Tissue Box 240 x 120 x 65mm

Double Compartment Tea Bag Case 160 x 85 x 65mm

Tray 350 x 250 x 30mm

Basket 尺寸: 400 x 300 x 80mm

Dual Compartment Remote Control Holder 160 x 80 x 160mm

Three-tier information rack
360 x 100 x 250mm

Single Compartment Remote Control Holder 80 x 160 x 80mm

Conference pad 240 x 345mm

Service Guide 尺寸: 240 x 320mm

Note Pad Holder

Single layer consumable box 250 x 200 x 80mm

Square Tissue Box

Rectangular Tissue Box 240 x 120 x 65mm

Double Compartment Remote Control Box 160 x 80 x 160mm