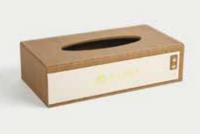

DESK SETS Leather Series Merveyl.

Model: Y0033

Single layer consumable box 260 x 200 x 80mm

Square Tissue Box 130 x 130 x 130mm

Rectangular Tissue Box 240 x 120 x 65mm

Double Compartment Tea Bag Case 160 x 85 x 65mm