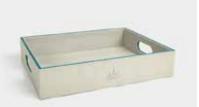

Tray 350 x 250 x 30mm

Basket 尺寸: 400 x 300 x 80mm

Dual Compartment Remote Control Holder 160 x 80 x 160mm

Three-tier information rack
360 x 100 x 250mm

Single Compartment Remote Control Holder 80 x 160 x 80mm