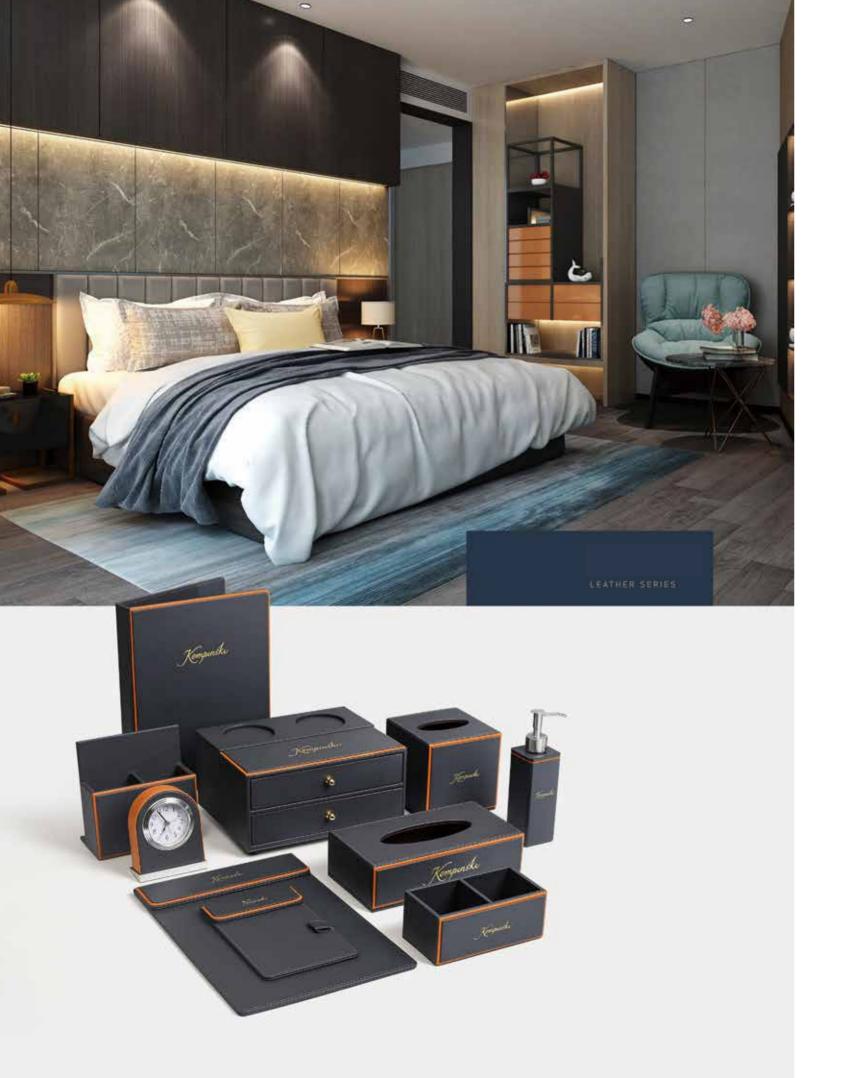

layer consumable box 260 x 200 x 80mm



Square Tissue Box 130 x 130 x 130mm



Rectangle Tissue Box 240 x 120 x 65mm



Service Guide 240 x 320mm



Conference Pad 240 x 345mm



Note Pad Holder



Double Compartment Tea Bag Case 160 x 80 x 65mm



Tray 350 x 250 x 30mm



Remote Control Holder 80 x 80 x 160mm



135 x 135 x 180mm



Door Hanger 250 x 90mm



鞋篮 尺寸: 400 x 300 x 80mm





Dual Compartment Remote Control Hold

160x80x160mm



Double Compartment Tea Bag Case

160x80x65mm



Single layer consumable box 260 x 200 x 80mm



Conference Pad

240x345mm



Note Pad Holder

130x195mm



Service Guide

240x320mm









Double Consumables Box 260 x 200 x 135mm



Rectangle Tissue Box 240 x 125 x 65mm



Square Tissue Box 130 x 130 x 130mm













Remote Control Sleeve

















Double Consumables Box 250 x 200 x 135mm

Square Tissue Box

Rectangular Tissue Box 240 x 120 x 65mm







Service Guide

Conference Pad 240 x 345mm

Note Pad Holder







Dual Compartment Remote Control Holder 160 x 80 x 160mm

Double Compartment Tea Bag Case 160 x 80 x 65mm

Alarm Clock 100 x 45 x 125mm









Single layer consumable box 250 x 200 x 90mm

Rectangle Tissue Box 240 x 120 x 65mm

Single Compartment Remote Control Holder 80 x 80 x 160mm







Book 155 x 240mm

Conference Pad 240 x 345mm

Note Pad Holder







Basket 400 x 300 x 80mm







Model: P0013



Double Consumables Box 250 x 200 x 135mm



Square Tissue Box 130 x 130 x 130mm



Rectangle Tissue Box 240 x 120 x 65mm



Service Guide 240 x 320mm



Conference Pad 240 x 345mm



Note Pad Holder<sub>尺</sub