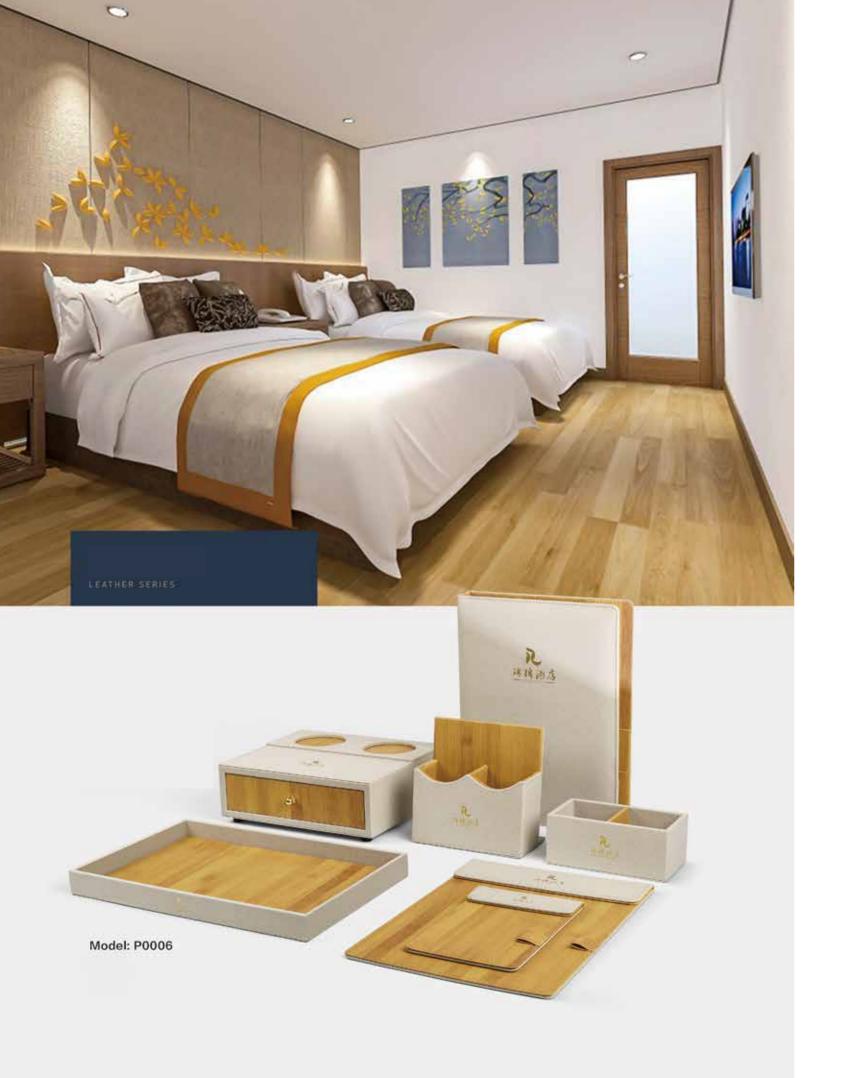

DESK SETS Leather Series Merveyl.

Model: Y0033

Single layer consumable box 260 x 200 x 80mm

Square Tissue Box 130 x 130 x 130mm

Rectangular Tissue Box 240 x 120 x 65mm

Double Compartment Tea Bag Case 160 x 85 x 65mm

Tray 350 x 250 x 30mm

Basket 尺寸: 400 x 300 x 80mm

Dual Compartment Remote Control Holder 160 x 80 x 160mm

Three-tier information rack
360 x 100 x 250mm

Single Compartment Remote Control Holder 80 x 160 x 80mm

Conference pad 240 x 345mm

Service Guide 尺寸: 240 x 320mm

Note Pad Holder

Single layer consumable box 250 x 200 x 80mm

Square Tissue Box

Rectangular Tissue Box 240 x 120 x 65mm

Double Compartment Remote Control Box 160 x 80 x 160mm