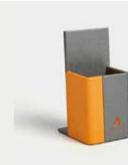

Rectangular Tissue Box 240 x 120 x 65mm

Tea Bag Case

Tray 350 x 250 x 30mm

Basket 400 x 300 x 80mm

Dual Compartment Remote Control Holder 160 x 80 x 160mm

Bin 230 x 230 x 270mm

Single Compartment Remote Control Holder 80 x 80 x 160mm

Conference Pad 240 x 345mm

Service Guide 240 x 320mm

Note Pad Holder

Single layer consumable box 260 x 200 x 80mm

Square Tissue Box

Rectangular Tissue Box 240 x 120 x 65mm

Tea Bag Case

Bin 230 x 230 x 270mm

Rectangle Tissue Box 240 x 120 x 65mm

Double Compartment Tea Bag Case 160 x 85 x 65mm

Tray 350 x 250 x 30mm

Single Compartment Remote Control Holder 80 x 80 x 160mm

Service Guide 240 x 320mm

Conference Pad 240 x 345mm

Remote Control Holder

80x80x160mm

Note Pad Holder

130x195mm

Service Guide

240x320mm

Rectangle Tissue Box

240x120x65mm

Rectangle Tissue Box 240 x 120 x 65mm

Square Tissue Box 130 x 130 x 130mm

Double Compartment Tea Bag Case 160 x 80x 65mm

Remote Control Holder 80 x 80 x 160mm

Service Guide 240 x 320mm

Remote Control Sleeve 尺寸: 115 x 240mm

Service Guide 240 x 320mm

Conference Pad 240 x 345mm

Note Pad Holder

Double Compartment Tea Bag Case 160 x 80 x 65mm

Tray 350 x 250 x 30mm

Remote Control Holder 80 x 80 x 160mm

135 x 135 x 180mm

Door Hanger 250 x 90mm

Double Compartment Tea Bag Case 160 x 80 x 65mm

Alarm Clock 100 x 45 x 125mm

Single layer consumable box 250 x 200 x 90mm

Rectangle Tissue Box 240 x 120 x 65mm

Single Compartment Remote Control Holder 80 x 80 x 160mm

Dual Compartment Remote Control Holder 160 x 80 x 160mm

Service Guide 240 x 320mm

Conference Pad 240 x 345mm

Note Pad Holder

Basket 400 x 300 x 80mm

Bin 230 x 230 x 270mm

Single layer consumable box 250 x 200 x 80mm