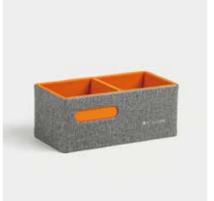

Tray 350 x 250 x 30mm

Basket 尺寸: 400 x 300 x 80mm

Dual Compartment Remote Control Holder 160 x 80 x 160mm

Three-tier information rack
360 x 100 x 250mm

Single Compartment Remote Control Holder 80 x 160 x 80mm

Rectangular Tissue Box 240 x 120 x 65mm

Tea Bag Case

Tray 350 x 250 x 30mm

Basket 400 x 300 x 80mm

Dual Compartment Remote Control Holder 160 x 80 x 160mm

Bin 230 x 230 x 270mm

Single Compartment Remote Control Holder 80 x 80 x 160mm