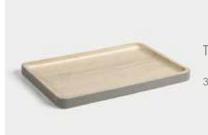

Tray 350 x 250 x 30mm

Basket 尺寸: 400 x 300 x 80mm

Dual Compartment Remote Control Holder 160 x 80 x 160mm

Three-tier information rack
360 x 100 x 250mm

Single Compartment Remote Control Holder 80 x 160 x 80mm

Note Pad Holder

130x195mm

Double Compartment Tea Bag Case

160x80x65mm

Tray

350x250x30mm

Single layer consumable box 260 x 200 x 80mm

Square Tissue Box 130 x 130 x 130mm

Tray 350 x 250 x 30mm

Single layer consumable box 260 x 200 x 80mm

Square Tissue Box 130 x 130 x 130mm

Rectangular Tissue Box 240 x 120 x 65mm

Double Compartment Tea Bag Case 160 x 85 x 65mm

Tray 350 x 250 x 30mm