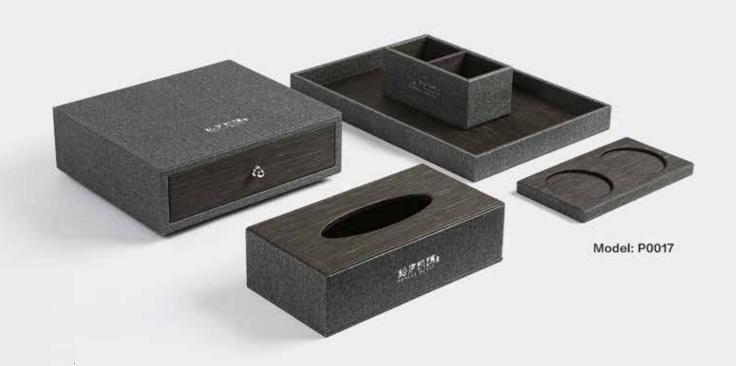

DESK SETS Leather Series Merveyl.

Model: Y0033

Single layer consumable box 260 x 200 x 80mm

Square Tissue Box 130 x 130 x 130mm

Rectangular Tissue Box 240 x 120 x 65mm

Double Compartment Tea Bag Case 160 x 85 x 65mm