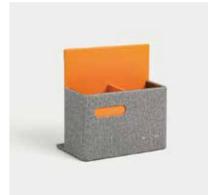

DESK SETS Leather Series Merveyl.

Model: Y0033

Single layer consumable box 260 x 200 x 80mm

Square Tissue Box 130 x 130 x 130mm

Rectangular Tissue Box 240 x 120 x 65mm

Double Compartment Tea Bag Case 160 x 85 x 65mm

Note Pad Holder

130x195mm

Double Compartment Tea Bag Case

160x80x65mm

Tray

350x250x30mm

Single layer consumable box 260 x 200 x 80mm

Square Tissue Box 130 x 130 x 130mm