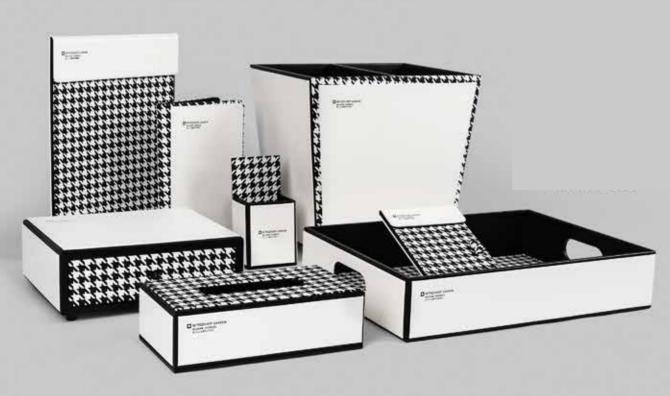

x 135 x 180mm



Door Hanger 250 x 90mm



鞋篮 尺寸: 400 x 300 x 80mm





Dual Compartment Remote Control Hold

160x80x160mm



Double Compartment Tea Bag Case

160x80x65mm



Single layer consumable box 260 x 200 x 80mm



Conference Pad

240x345mm



Note Pad Holder

130x195mm



Service Guide

240x320mm









Double Consumables Box 260 x 200 x 135mm



Rectangle Tissue Box 240 x 125 x 65mm



Square Tissue Box 130 x 130 x 130mm













Remote Control Sleeve

















Double Consumables Box 250 x 200 x 135mm

Square Tissue Box

Rectangular Tissue Box 240 x 120 x 65mm







Service Guide

Conference Pad 240 x 345mm

Note Pad Holder







Dual Compartment Remote Control Holder 160 x 80 x 160mm

Double Compartment Tea Bag Case 160 x 80 x 65mm

Alarm Clock 100 x 45 x 125mm









Single layer consumable box 250 x 200 x 90mm

Rectangle Tissue Box 240 x 120 x 65mm

Single Compartment Remote Control Holder 80 x 80 x 160mm







Book 155 x 240mm

Conference Pad 240 x 345mm

Note Pad Holder







Basket 400 x 300 x 80mm







Model: P0013



Double Consumables Box 250 x 200 x 135mm



Square Tissue Box 130 x 130 x 130mm



Rectangle Tissue Box 240 x 120 x 65mm



Service Guide 240 x 320mm



Conference Pad 240 x 345mm



Note Pad Holder<sub>尺</sub> 130 x 195mm







Remote Control Sleeve 115 x 240mm



Dual Compartment Remote Control Holder 160 x 80 x 160mm



Double Compartment Tea Bag Case 160 x 80 x 65mm



Tray 350 x 250 x 30mm









Single layer consumable box 260 x 200 x 80mm



Square Tissue Box 130 x 130 x 130mm



Rectangular Tissue Box 240 x 120 x