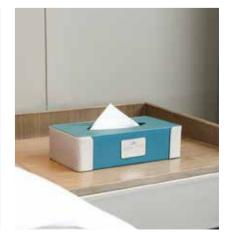

DESK SETS Leather Series Merveyl.

Model: Y0033

Single layer consumable box 260 x 200 x 80mm

Square Tissue Box 130 x 130 x 130mm

Rectangular Tissue Box 240 x 120 x 65mm

Double Compartment Tea Bag Case 160 x 85 x 65mm

Conference pad 240 x 345mm

Service Guide 尺寸: 240 x 320mm

Note Pad Holder

Single layer consumable box 250 x 200 x 80mm

Square Tissue Box

Rectangular Tissue Box 240 x 120 x 65mm

Double Compartment Remote Control Box 160 x 80 x 160mm

Conference Pad 240 x 345mm

Service Guide 240 x 320mm

Note Pad Holder

Single layer consumable box 260 x 200 x 80mm

Square Tissue Box

Rectangular Tissue Box 240 x 120 x 65mm

Tea Bag Case

Bin 230 x 230 x 270mm