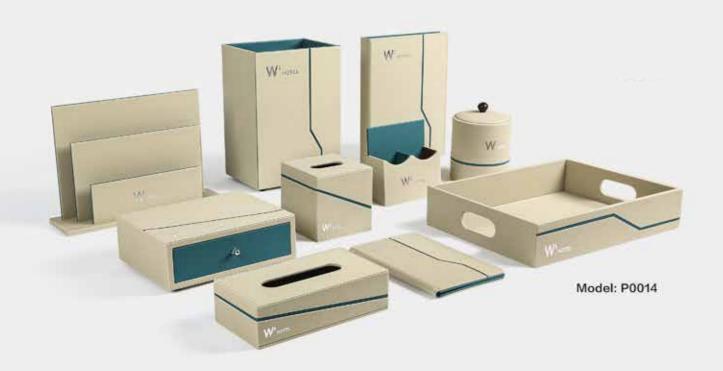

DESK SETS Leather Series Merveyl.

Model: Y0033

Single layer consumable box 260 x 200 x 80mm

Square Tissue Box 130 x 130 x 130mm

Rectangular Tissue Box 240 x 120 x 65mm

Double Compartment Tea Bag Case 160 x 85 x 65mm