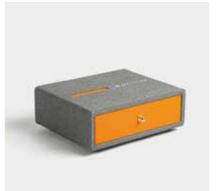

Book 155 x 240mm

Conference Pad 240 x 345mm

Note Pad Holder

Basket 400 x 300 x 80mm

Model: P0013

Double Consumables Box 250 x 200 x 135mm

Square Tissue Box 130 x 130 x 130mm

Rectangle Tissue Box 240 x 120 x 65mm