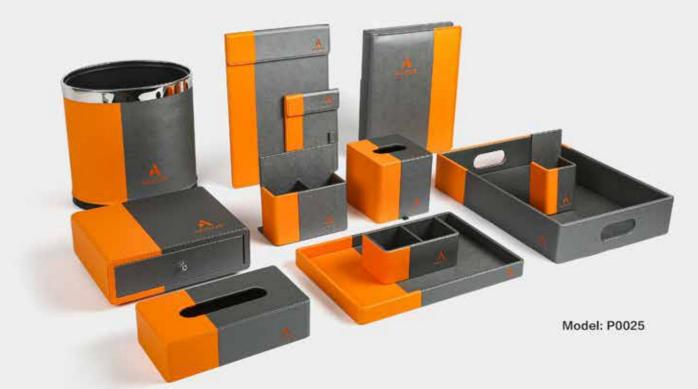

le Compartment Remote Control Holder 80 x 160 x 80mm



Conference pad 240 x 345mm



Service Guide 尺寸: 240 x 320mm



Note Pad Holder







Single layer consumable box 250 x 200 x 80mm



Square Tissue Box



Rectangular Tissue Box 240 x 120 x 65mm



Double Compartment Remote Control Box 160 x 80 x 160mm



Handbook 150 x 240mm



Service Guide 240 x 320mm



Ice Bucket 135 x 135 x 180mm



Three-tier information rack
360 x 100x 250mm



Trash Can 260 x 220 x 305mm



Basket 400 x 300 x 80mm









Single layer consumable box

260x220x80mm



Rectangular Tissue Box

240x120x65mm



Bin

295x235x295mm



Dual Compartment Remote Control Holder

160x80x160mm



Service Guide

240x320mm



Note Pad Holder

130x195mm



Double Compartment Tea Bag Case

160x80x65mm



Tray

350x250x30mm







Single layer consumable box 260 x 200 x 80mm



Square Tissue Box 130 x 130 x 130mm



Rectangular Tissue Box 240 x 120 x 65mm



Tea Bag Case



Tray 350 x 250 x 30mm



Basket 400 x 300 x 80mm



Dual Compartment Remote Control Holder 160 x 80 x 160mm



Bin 230 x 230 x 270mm



Single Compartment Remote Control Holder 80 x 80 x 160mm



Conference Pad 240 x 345mm



Service Guide 240 x 320mm



Note Pad Holder











Single layer consumable box 260 x 200 x 80mm

Square Tissue Box

Rectangular Tissue Box 240 x 120 x 65mm







Tea Bag Case

Bin 230 x 230 x 270mm

Dual Compartment Remote Control Holder 160 x 80 x 160mm







Tray 350 x 250 x 30mm

Service Guide 240 x 320mm

Note Pad Holder





Model: P0003



Single layer consumable box 260 x 200 x 80mm



Square Tissue Box 130