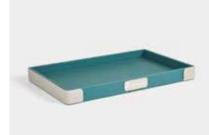

Tray 350 x 250 x 30mm

Basket 尺寸: 400 x 300 x 80mm

Dual Compartment Remote Control Holder 160 x 80 x 160mm

Three-tier information rack
360 x 100 x 250mm

Single Compartment Remote Control Holder 80 x 160 x 80mm

Note Pad Holder

130x195mm

Double Compartment Tea Bag Case

160x80x65mm

Tray

350x250x30mm

Single layer consumable box 260 x 200 x 80mm

Square Tissue Box 130 x 130 x 130mm

Tray 350 x 250 x 30mm

Single layer consumable box 260 x 200 x 80mm

Square Tissue Box 130 x 130 x 130mm

Rectangular Tissue Box 240 x 120 x 65mm

Double Compartment Tea Bag Case 160 x 85 x 65mm

Tray 350 x 250 x 30mm