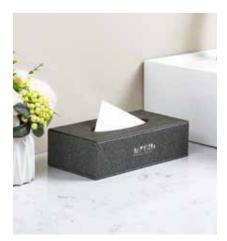

DESK SETS Leather Series Merveyl.

Model: Y0033

Single layer consumable box 260 x 200 x 80mm

Square Tissue Box 130 x 130 x 130mm

Rectangular Tissue Box 240 x 120 x 65mm

Double Compartment Tea Bag Case 160 x 85 x 65mm

Conference pad 240 x 345mm

Service Guide 尺寸: 240 x 320mm

Note Pad Holder

Single layer consumable box 250 x 200 x 80mm

Square Tissue Box

Rectangular Tissue Box 240 x 120 x 65mm

Double Compartment Remote Control Box 160 x 80 x 160mm

Rectangular Tissue Box

240x120x65mm

Bin

295x235x295mm

Dual Compartment Remote Control Holder

160x80x160mm

Service Guide

240x320mm

Rectangular Tissue Box 240 x 120 x 65mm

Tea Bag Case

Tray 350 x 250 x 30mm

Basket 400 x 300 x 80mm

Dual Compartment Remote Control Holder 160 x 80 x 160mm

Bin 230 x 230 x 270mm

Single Compartment Remote Control Holder 80 x 80 x 160mm

Rectangle Tissue Box 240 x 120 x 65mm

Double Compartment Tea Bag Case 160 x 85 x 65mm

Tray 350 x 250 x 30mm

Single Compartment Remote Control Holder 80 x 80 x 160mm

Service Guide 240 x 320mm

Conference Pad 240 x 345mm

Remote Control Holder

80x80x160mm

Note Pad Holder

130x195mm

Service Guide

240x320mm

Rectangle Tissue Box

240x120x65mm

Rectangle Tissue Box 240 x 120 x 65mm

Square Tissue Box 130 x 130 x 130mm

Double Compartment Tea Bag Case 160 x 80x 65mm

Remote Control Holder 80 x 80 x 160mm

Service Guide 240 x 320mm

Remote Control Sleeve 尺寸: 115 x 240mm