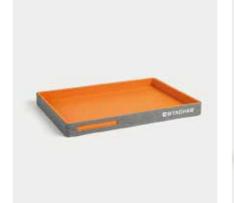

Tray 350 x 250 x 30mm

Basket 尺寸: 400 x 300 x 80mm

Dual Compartment Remote Control Holder 160 x 80 x 160mm

Three-tier information rack
360 x 100 x 250mm

Single Compartment Remote Control Holder 80 x 160 x 80mm

Note Pad Holder

130x195mm

Double Compartment Tea Bag Case

160x80x65mm

Tray

350x250x30mm

Single layer consumable box 260 x 200 x 80mm

Square Tissue Box 130 x 130 x 130mm

Rectangular Tissue Box 240 x 120 x 65mm

Tea Bag Case

Tray 350 x 250 x 30mm

Basket 400 x 300 x 80mm

Dual Compartment Remote Control Holder 160 x 80 x 160mm

Bin 230 x 230 x 270mm

Single Compartment Remote Control Holder 80 x 80 x 160mm