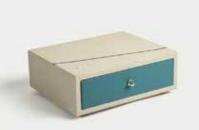

DESK SETS Leather Series Merveyl.

Model: Y0033

Single layer consumable box 260 x 200 x 80mm

Square Tissue Box 130 x 130 x 130mm

Rectangular Tissue Box 240 x 120 x 65mm

Double Compartment Tea Bag Case 160 x 85 x 65mm