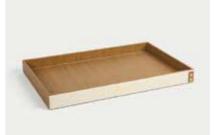

Tray 350 x 250 x 30mm

Basket 尺寸: 400 x 300 x 80mm

Dual Compartment Remote Control Holder 160 x 80 x 160mm

Three-tier information rack
360 x 100 x 250mm

Single Compartment Remote Control Holder 80 x 160 x 80mm

Note Pad Holder

130x195mm

Double Compartment Tea Bag Case

160x80x65mm

Tray

350x250x30mm

Single layer consumable box 260 x 200 x 80mm

Square Tissue Box 130 x 130 x 130mm

Rectangular Tissue Box 240 x 120 x 65mm

Tea Bag Case

Tray 350 x 250 x 30mm

Basket 400 x 300 x 80mm

Dual Compartment Remote Control Holder 160 x 80 x 160mm

Bin 230 x 230 x 270mm

Single Compartment Remote Control Holder 80 x 80 x 160mm

Dual Compartment Remote Control Holder 160 x 80 x 160mm

Tray 350 x 250 x 30mm

Service Guide 240 x 320mm

Note Pad Holder

Model: P0003

Single layer consumable box 260 x 200 x 80mm

Square Tissue Box 130 x 130 x 130mm

Rectangle Tissue Box 240 x 120 x 65mm

Double Compartment Tea Bag Case 160 x 85 x 65mm

Tray 350 x 250 x 30mm

Single Compartment Remote Control Holder 80 x 80 x 160mm

Service Guide 240 x 320mm

Conference Pad 240 x 345mm

Tray

350x250x30mm

Rectangular Tissue Box

240x120x65mm

Single Compartment Remote Control Holder

80x80x160mm

Service Guide

240x320mm

Tray 350 x 250 x 30mm

Book 150 x 240mm

Conference Pad 240 x 345mm

Service Guide 240 x 320mm

Note Pad Holder

Door Hanger 90 x 250mm

Bin 230 x 230 x 270mm

Basket 400x 300 x 80mm

Tray 350 x 250 x 30mm

Basket 400 x 300 x 80mm

Stationery Case

Three-tier information rack

360 x 100 x 250mm

Single layer consumable box 260 x 200 x 80mm

Square Tissue Box 130 x 130 x 130mm

Rectangle Tissue Box 240 x 120 x 65mm

Service Guide 240 x 320mm

Conference Pad 240 x 345mm

Note Pad Holder

Double Compartment Tea Bag Case 160 x 80 x 65mm

Tray 350 x 250 x 30mm

Remote Control Holder 80 x 80 x 160mm

135 x 135 x 180mm

Door Hanger 250 x 90mm

Tray 350 x 250 x 30mm

Single layer consumable box 260 x 200 x 80mm

Square Tissue Box 130 x 130 x 130mm

Rectangular Tissue Box 240 x 120 x 65mm

Double Compartment Tea Bag Case 160 x 85 x 65mm

Tray 350 x 250 x 30mm

Rectangular Tissue Box 240 x 120 x 65mm

Square Tissue Box 130 x 130 x 130mm

Double Compartment Tea Bag Case 160 x 80 x 65mm

Tray 350 x 250 x 30mm

Coaster 200 x 100mm

Conference Pad 240 x 345mm

Service Guide 240 x 320mm