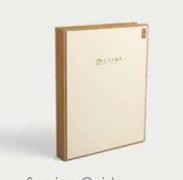

Conference pad 240 x 345mm

Service Guide 尺寸: 240 x 320mm

Note Pad Holder

Single layer consumable box 250 x 200 x 80mm

Square Tissue Box

Rectangular Tissue Box 240 x 120 x 65mm

Double Compartment Remote Control Box 160 x 80 x 160mm

Handbook 150 x 240mm

Service Guide 240 x 320mm

Ice Bucket 135 x 135 x 180mm

Three-tier information rack
360 x 100x 250mm

Trash Can 260 x 220 x 305mm

Basket 400 x 300 x 80mm

Single layer consumable box

260x220x80mm

Rectangular Tissue Box

240x120x65mm

Bin

295x235x295mm

Dual Compartment Remote Control Holder

160x80x160mm

Service Guide

240x320mm

Conference Pad 240 x 345mm

Service Guide 240 x 320mm

Note Pad Holder

Single layer consumable box 260 x 200 x 80mm

Square Tissue Box

Rectangular Tissue Box 240 x 120 x 65mm

Tea Bag Case

Bin 230 x 230 x 270mm

Rectangle Tissue Box 240 x 120 x 65mm

Double Compartment Tea Bag Case 160 x 85 x 65mm

Tray 350 x 250 x 30mm

Single Compartment Remote Control Holder 80 x 80 x 160mm

Service Guide 240 x 320mm

Conference Pad 240 x 345mm

Dualcompartment Remote Control Holder

160x80x160mm

Service Guide

240x320mm

Note Pad Holder

130x195mm

Double Compartment Tea Bag Case

160x80x65mm

Tray

350x250x30mm

Rectangular Tissue Box

240x120x65mm

Single Compartment Remote Control Holder

80x80x160mm

Service Guide

240x320mm

Remote Control Holder

80x80x160mm

Note Pad Holder

130x195mm

Service Guide

240x320mm

Rectangle Tissue Box

240x120x65mm

Rectangle Tissue Box 240 x 120 x 65mm

Square Tissue Box 130 x 130 x 130mm

Double Compartment Tea Bag Case 160 x 80x 65mm

Remote Control Holder 80 x 80 x 160mm

Service Guide 240 x 320mm

Remote Control Sleeve 尺寸: 115 x 240mm

Service Guide 240 x 320mm

Conference Pad 240 x 345mm

Note Pad Holder

Double Compartment Tea Bag Case 160 x 80 x 65mm

Tray 350 x 250 x 30mm

Remote Control Holder 80 x 80 x 160mm

135 x 135 x 180mm

Door Hanger 250 x 90mm

Note Pad Holder

130x195mm

Service Guide

240x320mm

Double Consumables Box 260 x 200 x 135mm

Rectangle Tissue Box 240 x 125 x 65mm

Square Tissue Box 130 x 130 x 130mm

Remote Control Sleeve

Double Consumables Box 250 x 200 x 135mm

Square Tissue Box

Rectangular Tissue Box 240 x 120 x 65mm

Service Guide

Conference Pad 240 x 345mm

Note Pad Holder

Dual Compartment Remote Control Holder 160 x 80 x 160mm

Service Guide 240 x 320mm

Conference Pad 240 x 345mm

Note Pad Holder<sub>尺</sub> 130 x 195mm

Remote Control Sleeve 115 x 240mm

Dual Compartment Remote Control Holder 160 x 80 x 160mm

Double Compartment Tea Bag Case 160 x 80 x 65mm

Dual Compartment Remote Control Holder 160 x 80 x 160mm

Service Guide 240 x 320mm

Conference Pad 240 x 345mm

Note Pad Holder

Basket 400 x 300 x 80mm

Bin 230 x 230 x 270mm

Single layer consumable box 250 x 200 x 80mm

Rectangular Tissue Box 240 x 120 x 65mm

Square Tissue Box 130 x 130 x 130mm

Double Compartment Tea Bag Case 160 x 80 x 65mm

Tray 350 x 250 x 30mm

Coaster 200 x 100mm

Conference Pad 240 x 345mm

Service Guide 240 x 320mm