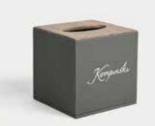

DESK SETS Leather Series Merveyl.

Model: Y0033

Single layer consumable box 260 x 200 x 80mm

Square Tissue Box 130 x 130 x 130mm

Rectangular Tissue Box 240 x 120 x 65mm

Double Compartment Tea Bag Case 160 x 85 x 65mm

Conference pad 240 x 345mm

Service Guide 尺寸: 240 x 320mm

Note Pad Holder

Single layer consumable box 250 x 200 x 80mm

Square Tissue Box

Rectangular Tissue Box 240 x 120 x 65mm

Double Compartment Remote Control Box 160 x 80 x 160mm

Conference Pad 240 x 345mm

Service Guide 240 x 320mm

Note Pad Holder

Single layer consumable box 260 x 200 x 80mm

Square Tissue Box

Rectangular Tissue Box 240 x 120 x 65mm

Tea Bag Case

Bin 230 x 230 x 270mm