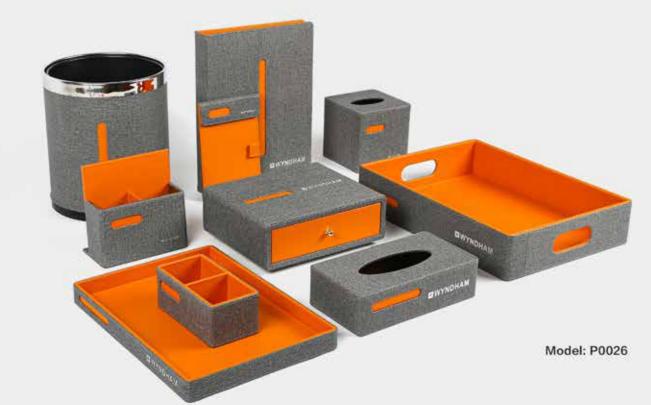

Book 155 x 240mm

Conference Pad 240 x 345mm

Note Pad Holder

Basket 400 x 300 x 80mm

Model: P0013

Double Consumables Box 250 x 200 x 135mm

Square Tissue Box 130 x 130 x 130mm

Rectangle Tissue Box 240 x 120 x 65mm