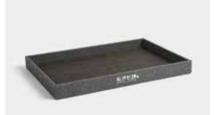

Tray 350 x 250 x 30mm

Basket 尺寸: 400 x 300 x 80mm

Dual Compartment Remote Control Holder 160 x 80 x 160mm

Three-tier information rack
360 x 100 x 250mm

Single Compartment Remote Control Holder 80 x 160 x 80mm

Note Pad Holder

130x195mm

Double Compartment Tea Bag Case

160x80x65mm

Tray

350x250x30mm

Single layer consumable box 260 x 200 x 80mm

Square Tissue Box 130 x 130 x 130mm

Rectangular Tissue Box 240 x 120 x 65mm

Tea Bag Case

Tray 350 x 250 x 30mm

Basket 400 x 300 x 80mm

Dual Compartment Remote Control Holder 160 x 80 x 160mm

Bin 230 x 230 x 270mm

Single Compartment Remote Control Holder 80 x 80 x 160mm

Dual Compartment Remote Control Holder 160 x 80 x 160mm

Tray 350 x 250 x 30mm

Service Guide 240 x 320mm

Note Pad Holder

Model: P0003

Single layer consumable box 260 x 200 x 80mm

Square Tissue Box 130 x 130 x 130mm

Rectangle Tissue Box 240 x 120 x 65mm

Double Compartment Tea Bag Case 160 x 85 x 65mm

Tray 350 x 250 x 30mm

Single Compartment Remote Control Holder 80 x 80 x 160mm

Service Guide 240 x 320mm

Conference Pad 240 x 345mm

Tray

350x250x30mm

Rectangular Tissue Box

240x120x65mm

Single Compartment Remote Control Holder

80x80x160mm

Service Guide

240x320mm

Tray 350 x 250 x 30mm

Book 150 x 240mm

Conference Pad 240 x 345mm

Service Guide 240 x 320mm

Note Pad Holder

Door Hanger 90 x 250mm

Bin 230 x 230 x 270mm

Basket 400x 300 x 80mm

Tray 350 x 250 x 30mm

Basket 400 x 300 x 80mm

Stationery Case

Three-tier information rack

360 x 100 x 250mm

Single layer consumable box 260 x 200 x 80mm

Square Tissue Box 130 x 130 x 130mm

Rectangle Tissue Box 240 x 120 x 65mm

Service Guide 240 x 320mm

Conference Pad 240 x 345mm

Note Pad Holder

Double Compartment Tea Bag Case 160 x 80 x 65mm

Tray 350 x 250 x 30mm

Remote Control Holder 80 x 80 x 160mm

135 x 135 x 180mm

Door Hanger 250 x 90mm

Tray 350 x 250 x 30mm

Single layer consumable box 260 x 200 x 80mm

Square Tissue Box 130 x 130 x 130mm

Rectangular Tissue Box 240 x 120 x 65mm

Double Compartment Tea Bag Case 160 x 85 x 65mm

Tray 350 x 250 x 30mm

Dual Compartment Remote Control Holder 160 x 80 x 160mm

Service Guide 240 x 320mm

Conference Pad 240 x 345mm

Note Pad Holder

Basket 400 x 300 x 80mm

Bin 230 x 230 x 270mm

Single layer consumable box 250 x 200 x 80mm

Rectangular Tissue Box 240 x 120 x 65mm

Square Tissue Box 130 x 130 x 130mm

Double Compartment Tea Bag Case 160 x 80 x 65mm

Tray 350 x 250 x 30mm

Coaster 200 x 100mm

Conference Pad 240 x 345mm

Service Guide 240 x 320mm