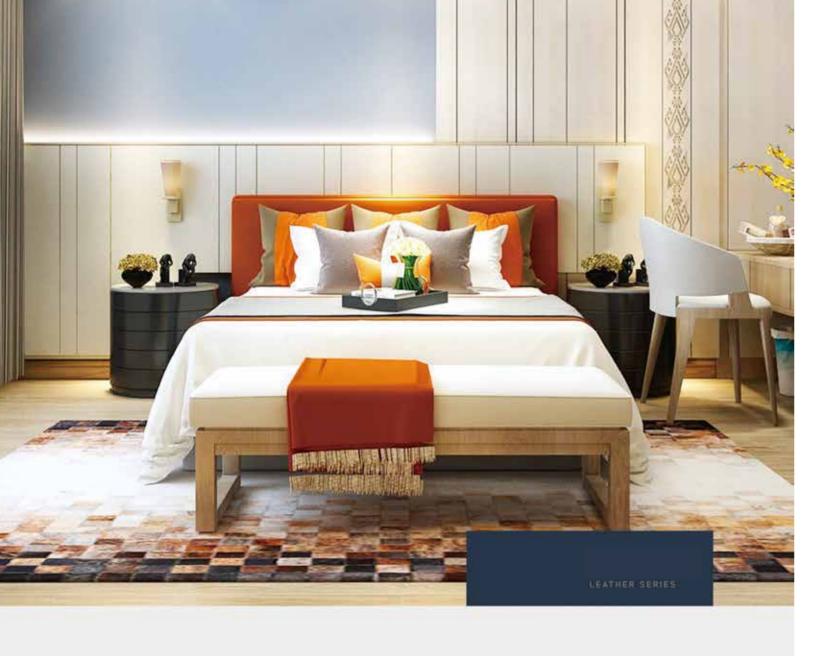

te Control Sleeve 尺寸: 115 x 240mm



Tray 350 x 250 x 30mm



Basket 400 x 300 x 80mm



Stationery Case



Three-tier information rack

360 x 100 x 250mm









Single layer consumable box 260 x 200 x 80mm



Square Tissue Box 130 x 130 x 130mm



Rectangle Tissue Box 240 x 120 x 65mm



Service Guide 240 x 320mm



Conference Pad 240 x 345mm



Note Pad Holder



Double Compartment Tea Bag Case 160 x 80 x 65mm



Tray 350 x 250 x 30mm



Remote Control Holder 80 x 80 x 160mm



135 x 135 x 180mm



Door Hanger 250 x 90mm



鞋篮 尺寸: 400 x 300 x 80mm





Dual Compartment Remote Control Hold

160x80x160mm



Double Compartment Tea Bag Case

160x80x65mm



Single layer consumable box 260 x 200 x 80mm



Conference Pad

240x345mm



Note Pad Holder

130x195mm



Service Guide

240x320mm









Double Consumables Box 260 x 200 x 135mm



Rectangle Tissue Box 240 x 125 x 65mm



Square Tissue Box 130 x 130 x 130mm













Remote Control Sleeve

















Double Consumables Box 250 x 200 x 135mm

Square Tissue Box

Rectangular Tissue Box 240 x 120 x 65mm







Service Guide

Conference Pad 240 x 345mm

Note Pad Holder







Dual Compartment Remote Control Holder 160 x 80 x 160mm

Double Compartment Tea Bag Case 160 x 80 x 65mm

Alarm Clock 100 x 45 x 125mm









Single layer consumable box 250 x 200 x 90mm

Rectangle Tissue Box 240 x 120 x 65mm

Single Compartment Remote Control Holder 80 x 80 x 160mm







Book 155 x 240mm

Conference Pad 240 x 345mm

Note Pad Holder







Basket 400 x 300 x 80mm







Model: P0013



Double Consumables Box 250 x 200 x 135