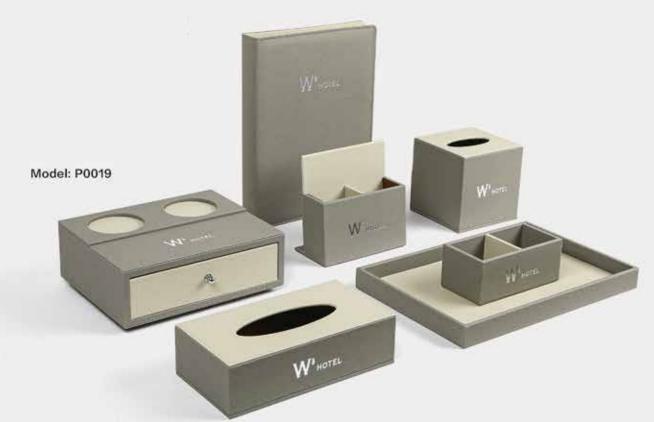

Tray 350 x 250 x 30mm

Basket 400 x 300 x 80mm

Stationery Case

Three-tier information rack

360 x 100 x 250mm

Single layer consumable box 260 x 200 x 80mm

Square Tissue Box 130 x 130 x 130mm

Rectangle Tissue Box 240 x 120 x 65mm