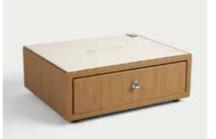

DESK SETS Leather Series Merveyl.

Model: Y0033

Single layer consumable box 260 x 200 x 80mm

Square Tissue Box 130 x 130 x 130mm

Rectangular Tissue Box 240 x 120 x 65mm

Double Compartment Tea Bag Case 160 x 85 x 65mm