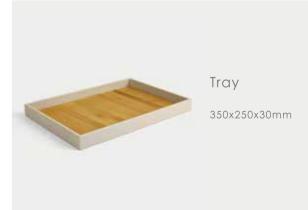

Tray 350 x 250 x 30mm

Basket 尺寸: 400 x 300 x 80mm

Dual Compartment Remote Control Holder 160 x 80 x 160mm

Three-tier information rack
360 x 100 x 250mm

Single Compartment Remote Control Holder 80 x 160 x 80mm

Note Pad Holder

130x195mm

Double Compartment Tea Bag Case

160x80x65mm

Tray

350x250x30mm

Single layer consumable box 260 x 200 x 80mm

Square Tissue Box 130 x 130 x 130mm

Rectangular Tissue Box 240 x 120 x 65mm

Tea Bag Case

Tray 350 x 250 x 30mm

Basket 400 x 300 x 80mm

Dual Compartment Remote Control Holder 160 x 80 x 160mm

Bin 230 x 230 x 270mm

Single Compartment Remote Control Holder 80 x 80 x 160mm

Dual Compartment Remote Control Holder 160 x 80 x 160mm

Tray 350 x 250 x 30mm

Service Guide 240 x 320mm

Note Pad Holder

Model: P0003

Single layer consumable box 260 x 200 x 80mm

Square Tissue Box 130 x 130 x 130mm

Rectangle Tissue Box 240 x 120 x 65mm

Double Compartment Tea Bag Case 160 x 85 x 65mm

Tray 350 x 250 x 30mm

Single Compartment Remote Control Holder 80 x 80 x 160mm

Service Guide 240 x 320mm

Conference Pad 240 x 345mm

Tray

350x250x30mm

Rectangular Tissue Box

240x120x65mm

Single Compartment Remote Control Holder

80x80x160mm

Service Guide

240x320mm

Tray 350 x 250 x 30mm

Book 150 x 240mm

Conference Pad 240 x 345mm

Service Guide 240 x 320mm

Note Pad Holder

Door Hanger 90 x 250mm

Bin 230 x 230 x 270mm

Basket 400x 300 x 80mm

Tray 350 x 250 x 30mm

Basket 400 x 300 x 80mm

Stationery Case

Three-tier information rack

360 x 100 x 250mm

Single layer consumable box 260 x 200 x 80mm

Square Tissue Box 130 x 130 x 130mm

Rectangle Tissue Box 240 x 120 x 65mm

Service Guide 240 x 320mm

Conference Pad 240 x 345mm

Note Pad Holder

Double Compartment Tea Bag Case 160 x 80 x 65mm

Tray 350 x 250 x 30mm

Remote Control Holder 80 x 80 x 160mm

135 x 135 x 180mm

Door Hanger 250 x 90mm

Tray 350 x 250 x 30mm

Single layer consumable box 260 x 200 x 80mm

Square Tissue Box 130 x 130 x 130mm

Rectangular Tissue Box 240 x 120 x 65mm

Double Compartment Tea Bag Case 160 x 85 x 65mm

Tray 350 x 250 x 30mm

Rectangular Tissue Box 240 x 120 x 65mm

Square Tissue Box 130 x 130 x 130mm

Double Compartment Tea Bag Case 160 x 80 x 65mm

Tray 350 x 250 x 30mm

Coaster 200 x 100mm

Conference Pad 240 x 345mm

Service Guide 240 x 320mm