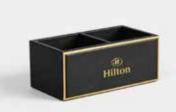

Note Pad Holder

130x195mm

Service Guide

240x320mm

Double Consumables Box 260 x 200 x 135mm

Rectangle Tissue Box 240 x 125 x 65mm

Square Tissue Box 130 x 130 x 130mm

Remote Control Sleeve

Double Consumables Box 250 x 200 x 135mm

Square Tissue Box

Rectangular Tissue Box 240 x 120 x 65mm

Service Guide

Conference Pad 240 x 345mm

Note Pad Holder

Dual Compartment Remote Control Holder 160 x 80 x 160mm

Book 155 x 240mm

Conference Pad 240 x 345mm

Note Pad Holder

Basket 400 x 300 x 80mm

Model: P0013

Double Consumables Box 250 x 200 x 135mm

Square Tissue Box 130 x 130 x 130mm

Rectangle Tissue Box 240 x 120 x 65mm