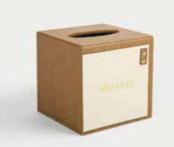

DESK SETS Leather Series Merveyl.

Model: Y0033

Single layer consumable box 260 x 200 x 80mm

Square Tissue Box 130 x 130 x 130mm

Rectangular Tissue Box 240 x 120 x 65mm

Double Compartment Tea Bag Case 160 x 85 x 65mm