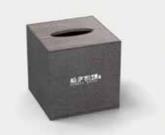

DESK SETS Leather Series Merveyl.

Model: Y0033

Single layer consumable box 260 x 200 x 80mm

Square Tissue Box 130 x 130 x 130mm

Rectangular Tissue Box 240 x 120 x 65mm

Double Compartment Tea Bag Case 160 x 85 x 65mm

Conference pad 240 x 345mm

Service Guide 尺寸: 240 x 320mm

Note Pad Holder

Single layer consumable box 250 x 200 x 80mm

Square Tissue Box

Rectangular Tissue Box 240 x 120 x 65mm

Double Compartment Remote Control Box 160 x 80 x 160mm

Note Pad Holder

130x195mm

Double Compartment Tea Bag Case

160x80x65mm

Tray

350x250x30mm

Single layer consumable box 260 x 200 x 80mm

Square Tissue Box 130 x 130 x 130mm

Conference Pad 240 x 345mm

Service Guide 240 x 320mm

Note Pad Holder

Single layer consumable box 260 x 200 x 80mm

Square Tissue Box

Rectangular Tissue Box 240 x 120 x 65mm

Tea Bag Case

Bin 230 x 230 x 270mm

Dual Compartment Remote Control Holder 160 x 80 x 160mm

Tray 350 x 250 x 30mm

Service Guide 240 x 320mm

Note Pad Holder

Model: P0003

Single layer consumable box 260 x 200 x 80mm

Square Tissue Box 130 x 130 x 130mm

Note Pad Holder

Stationery Case 240 x 105 x 45mm

Single layer consumable box

250x200x80mm

Rectangular Tissue Box

240x120x65mm

Square Tissue Box

130x130x130mm

Rectangle Tissue Box 240 x 120 x 65mm

Square Tissue Box 130 x 130 x 130mm

Double Compartment Tea Bag Case 160 x 80x 65mm

Remote Control Holder 80 x 80 x 160mm

Service Guide 240 x 320mm

Remote Control Sleeve 尺寸: 115 x 240mm

Tray 350 x 250 x 30mm

Basket 400 x 300 x 80mm

Stationery Case

Three-tier information rack

360 x 100 x 250mm

Single layer consumable box 260 x 200 x 80mm

Square Tissue Box 130 x 130 x 130mm

Rectangle Tissue Box 240 x 120 x 65mm

Note Pad Holder

130x195mm

Service Guide

240x320mm

Double Consumables Box 260 x 200 x 135mm

Rectangle Tissue Box 240 x 125 x 65mm

Square Tissue Box 130 x 130 x 130mm

Remote Control Sleeve

Double Consumables Box 250 x 200 x 135mm

Square Tissue Box

Rectangular Tissue Box 240 x 120 x 65mm

Service Guide

Conference Pad 240 x 345mm

Note Pad Holder

Dual Compartment Remote Control Holder 160 x 80 x 160mm

Book 155 x 240mm

Conference Pad 240 x 345mm

Note Pad Holder

Basket 400 x 300 x 80mm

Model: P0013

Double Consumables Box 250 x 200 x 135mm

Square Tissue Box 130 x 130 x 130mm

Rectangle Tissue Box 240 x 120 x 65mm

Tray 350 x 250 x 30mm

Single layer consumable box 260 x 200 x 80mm

Square Tissue Box 130 x 130 x 130mm

Rectangular Tissue Box 240 x 120 x 65mm

Double Compartment Tea Bag Case 160 x 85 x 65mm

Tray 350 x 250 x 30mm

Rectangular Tissue Box 240 x 120 x 65mm

Square Tissue Box 130 x 130 x 130mm

Double Compartment Tea Bag Case 160 x 80 x 65mm

Tray 350 x 250 x 30mm

Coaster 200 x 100mm

Conference Pad 240 x 345mm

Service Guide 240 x 320mm