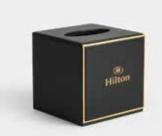

DESK SETS Leather Series Merveyl.

Model: Y0033

Single layer consumable box 260 x 200 x 80mm

Square Tissue Box 130 x 130 x 130mm

Rectangular Tissue Box 240 x 120 x 65mm

Double Compartment Tea Bag Case 160 x 85 x 65mm

Conference pad 240 x 345mm

Service Guide 尺寸: 240 x 320mm

Note Pad Holder

Single layer consumable box 250 x 200 x 80mm

Square Tissue Box

Rectangular Tissue Box 240 x 120 x 65mm

Double Compartment Remote Control Box 160 x 80 x 160mm