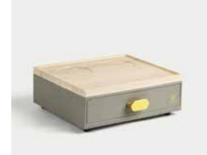

Book 155 x 240mm

Conference Pad 240 x 345mm

Note Pad Holder

Basket 400 x 300 x 80mm

Model: P0013

Double Consumables Box 250 x 200 x 135mm

Square Tissue Box 130 x 130 x 130mm

Rectangle Tissue Box 240 x 120 x 65mm