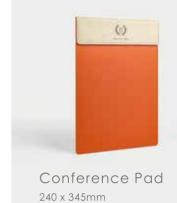

Conference pad 240 x 345mm

Service Guide 尺寸: 240 x 320mm

Note Pad Holder

Single layer consumable box 250 x 200 x 80mm

Square Tissue Box

Rectangular Tissue Box 240 x 120 x 65mm

Double Compartment Remote Control Box 160 x 80 x 160mm

Conference Pad 240 x 345mm

Service Guide 240 x 320mm

Note Pad Holder

Single layer consumable box 260 x 200 x 80mm

Square Tissue Box

Rectangular Tissue Box 240 x 120 x 65mm

Tea Bag Case

Bin 230 x 230 x 270mm

Rectangle Tissue Box 240 x 120 x 65mm

Double Compartment Tea Bag Case 160 x 85 x 65mm

Tray 350 x 250 x 30mm

Single Compartment Remote Control Holder 80 x 80 x 160mm

Service Guide 240 x 320mm

Conference Pad 240 x 345mm