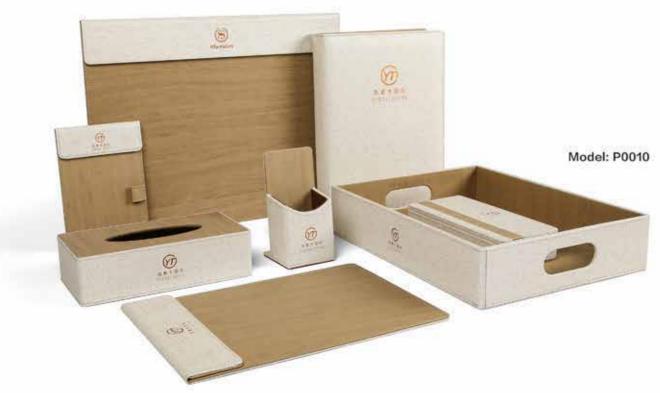

60 x 80 x 160mm







Tray 350 x 250 x 30mm

Service Guide 240 x 320mm

Note Pad Holder





Model: P0003



Single layer consumable box 260 x 200 x 80mm



Square Tissue Box 130 x 130 x 130mm



Rectangle Tissue Box 240 x 120 x 65mm



Double Compartment Tea Bag Case 160 x 85 x 65mm



Tray 350 x 250 x 30mm



Single Compartment Remote Control Holder 80 x 80 x 160mm



Service Guide 240 x 320mm



Conference Pad 240 x 345mm



Note Pad Holder





Stationery Case 240 x 105 x 45mm









Single layer consumable box

250x200x80mm



Rectangular Tissue Box

240x120x65mm



Square Tissue Box

130x130x130mm



Dualcompartment Remote Control Holder

160x80x160mm



Service Guide

240x320mm



Note Pad Holder

130x195mm



Double Compartment Tea Bag Case

160x80x65mm



Tray

350x250x30mm







Rectangular Tissue Box

240x120x65mm



Single Compartment Remote Control Holder

80x80x160mm



Service Guide

240x320mm



Note Pad Holder

130x195mm



Conference Pad

240x345mm



Placemat

480x345mm





Stationery Case

240x105x45mm







Remote Control Holder

80x80x160mm



Note Pad Holder

130x195mm





Service Guide

240x320mm



Rectangle Tissue Box

240x120x65mm



Double Compartment Tea Bag Case

160x80x65mm



Basket

400x300x80mm







Single layer consumable box 250 x 200 x 90mm



Rectangular Tissue Box 240 x 120 x 65mm



Double Compartment Tea Bag Case 160 x 80 x 65mm



Remote Control Sleeve



Tray 350 x 250 x 30mm



Book 150 x 240mm



Conference Pad 240 x 345mm



Service Guide 240 x 320mm



Note Pad Holder



Door Hanger 90 x 250mm



Bin 230 x 230 x 270mm