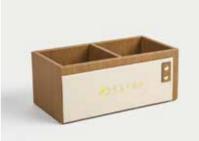

DESK SETS Leather Series Merveyl.

Model: Y0033

Single layer consumable box 260 x 200 x 80mm

Square Tissue Box 130 x 130 x 130mm

Rectangular Tissue Box 240 x 120 x 65mm

Double Compartment Tea Bag Case 160 x 85 x 65mm