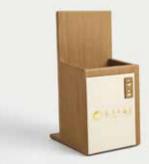

DESK SETS Leather Series Merveyl.

Model: Y0033

Single layer consumable box 260 x 200 x 80mm

Square Tissue Box 130 x 130 x 130mm

Rectangular Tissue Box 240 x 120 x 65mm

Double Compartment Tea Bag Case 160 x 85 x 65mm

Conference pad 240 x 345mm

Service Guide 尺寸: 240 x 320mm

Note Pad Holder

Single layer consumable box 250 x 200 x 80mm

Square Tissue Box

Rectangular Tissue Box 240 x 120 x 65mm

Double Compartment Remote Control Box 160 x 80 x 160mm

Conference Pad 240 x 345mm

Service Guide 240 x 320mm

Note Pad Holder

Single layer consumable box 260 x 200 x 80mm

Square Tissue Box

Rectangular Tissue Box 240 x 120 x 65mm

Tea Bag Case

Bin 230 x 230 x 270mm

Note Pad Holder

Stationery Case 240 x 105 x 45mm

Single layer consumable box

250x200x80mm

Rectangular Tissue Box

240x120x65mm

Square Tissue Box

130x130x130mm

Double Compartment Tea Bag Case

160x80x65mm

Basket

400x300x80mm

Single layer consumable box 250 x 200 x 90mm

Rectangular Tissue Box 240 x 120 x 65mm

Double Compartment Tea Bag Case 160 x 80 x 65mm

Remote Control Sleeve

Tray 350 x 250 x 30mm

Basket 400 x 300 x 80mm

Stationery Case

Three-tier information rack

360 x 100 x 250mm

Single layer consumable box 260 x 200 x 80mm

Square Tissue Box 130 x 130 x 130mm

Rectangle Tissue Box 240 x 120 x 65mm

鞋篮 尺寸: 400 x 300 x 80mm

Dual Compartment Remote Control Hold

160x80x160mm

Double Compartment Tea Bag Case

160x80x65mm

Single layer consumable box 260 x 200 x 80mm

Conference Pad

240x345mm

Double Consumables Box 250 x 200 x 135mm

Square Tissue Box

Rectangular Tissue Box 240 x 120 x 65mm

Service Guide

Conference Pad 240 x 345mm

Note Pad Holder

Dual Compartment Remote Control Holder 160 x 80 x 160mm

Double Compartment Tea Bag Case 160 x 80 x 65mm

Alarm Clock 100 x 45 x 125mm

Single layer consumable box 250 x 200 x 90mm

Rectangle Tissue Box 240 x 120 x 65mm

Single Compartment Remote Control Holder 80 x 80 x 160mm

Book 155 x 240mm

Conference Pad 240 x 345mm

Note Pad Holder

Basket 400 x 300 x 80mm

Model: P0013

Double Consumables Box 250 x 200 x 135mm

Square Tissue Box 130 x 130 x 130mm

Rectangle Tissue Box 240 x 120 x 65mm

Dual Compartment Remote Control Holder 160 x 80 x 160mm

Service Guide 240 x 320mm

Conference Pad 240 x 345mm

Note Pad Holder

Basket 400 x 300 x 80mm

Bin 230 x 230 x 270mm

Single layer consumable box 250 x 200 x 80mm