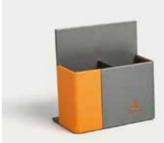

Tray 350 x 250 x 30mm

Basket 尺寸: 400 x 300 x 80mm

Dual Compartment Remote Control Holder 160 x 80 x 160mm

Three-tier information rack
360 x 100 x 250mm

Single Compartment Remote Control Holder 80 x 160 x 80mm

Rectangular Tissue Box 240 x 120 x 65mm

Tea Bag Case

Tray 350 x 250 x 30mm

Basket 400 x 300 x 80mm

Dual Compartment Remote Control Holder 160 x 80 x 160mm

Bin 230 x 230 x 270mm

Single Compartment Remote Control Holder 80 x 80 x 160mm

Dualcompartment Remote Control Holder

160x80x160mm

Service Guide

240x320mm

Note Pad Holder

130x195mm

Double Compartment Tea Bag Case

160x80x65mm

Remote Control Holder

80x80x160mm

Note Pad Holder

130x195mm

Service Guide

240x320mm

Rectangle Tissue Box

240x120x65mm

Rectangle Tissue Box 240 x 120 x 65mm

Square Tissue Box 130 x 130 x 130mm

Double Compartment Tea Bag Case 160 x 80x 65mm

Remote Control Holder 80 x 80 x 160mm

Service Guide 240 x 320mm

Remote Control Sleeve 尺寸: 115 x 240mm

Service Guide 240 x 320mm

Conference Pad 240 x 345mm

Note Pad Holder

Double Compartment Tea Bag Case 160 x 80 x 65mm

Tray 350 x 250 x 30mm

Remote Control Holder 80 x 80 x 160mm

135 x 135 x 180mm

Door Hanger 250 x 90mm

Double Compartment Tea Bag Case 160 x 80 x 65mm

Alarm Clock 100 x 45 x 125mm

Single layer consumable box 250 x 200 x 90mm

Rectangle Tissue Box 240 x 120 x 65mm

Single Compartment Remote Control Holder 80 x 80 x 160mm

Dual Compartment Remote Control Holder 160 x 80 x 160mm

Service Guide 240 x 320mm

Conference Pad 240 x 345mm

Note Pad Holder

Basket 400 x 300 x 80mm

Bin 230 x 230 x 270mm

Single layer consumable box 250 x 200 x 80mm

Note Pad Holder

Basket 400 x 300 x 80mm

Two-compartment remote control