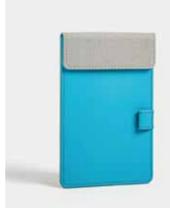

Tray 350 x 250 x 30mm

Basket 400 x 300 x 80mm

Stationery Case

Three-tier information rack

360 x 100 x 250mm

Single layer consumable box 260 x 200 x 80mm

Square Tissue Box 130 x 130 x 130mm

Rectangle Tissue Box 240 x 120 x 65mm