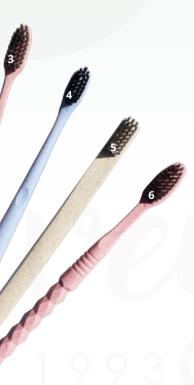

# **TOOTHBRUSHES**

Different forms & sizes

1/17cm x 1,3 cm. Cream-coloured, grey brush, anti-slip stripes

2/ 18,3cm x 1,5cm. Blue-coloured, blue brush, hole at the end

3/ 13,3cm x 1,3cm. Pink-coloured, grey brush, anti-slip dots

4/ 17,8cm x 1,4cm. Blue coloured, black brush, anti-slip spot

5/ 17,5cm x 1,2cm. Cream-coloured, grey brush, straight shaped

6/18,7cm x 1,2cm. Pink-coloured, black brush, anti-slip decoration