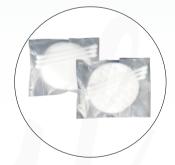

**VANITY-SET** Different forms & sizes

1/3 cotton tips 4 cottonpads, sealed by a biodegradable plastic bag. Packed into recycable paper box