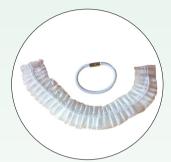

1/7,7cm x 3,7cm. It includes: 6 threads, 1 needle, 1 safety pin, 2 transparent buttons. Color of threads: pink, green, white, brown, blue, black.

**SHOWER CAP** Different forms & sizes

1/1 biodegradable cornstarch showercap, 1 white hairband, sealed by a plastic bag biodegradable material. Packed into recycable paper box