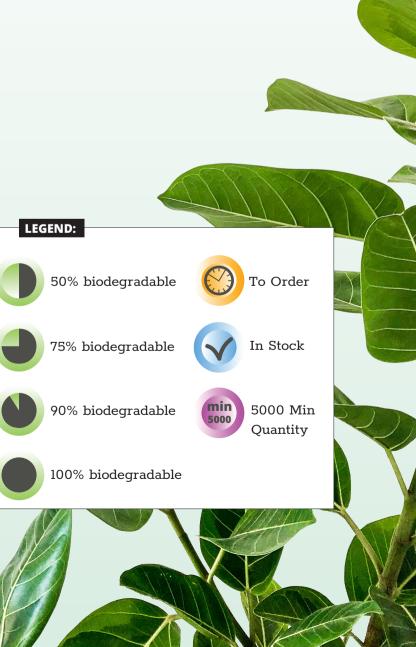

eco slippers - jute, velvet, terry, waffle, PLA spunbond
eco bags bio-plastic - RPET, hydro-biodegradable
organic textile bags - bamboo, PLA spunbond
eco amenities - wood, cornstarch

This catalogue is protected by E.U. and international copyright laws. Reproduction and distribution of the catalogue or any of its elements witout written permission of MERVEYL is prohibited.



eco bathrobes & towels- PLA spunbond, 100% cotton, bamboo



# amenities 000

Everyday millions of amenities and cosmetics are used in hotels around the world. Research shows that up to 95% of the plastic used in your hotel room end up in landfill where they sit for hundreds of years. Many hotels are hearing the message and take initiatives to reduce their use of polluting and wasteful materials, in particular, plastic!

TOOTH-

BRUSHES

Different forms & sizes

1/ 11,5cm x 1cm 2/ 15,2cm x 1,2cm

3/13,3cm x 1,2cm 4/ 16cm x 1,4cm

5/ 19cm x 1,2cm -blue

NAIL-SET

one size

1/ Nailfile

10cm x 1cm

& wooden stick

6/ 19cm x 1,2cm -red

## Premium wooden Amenities

WOODEN

Different forms & sizes

1/11,5cm x 5,2cm

**BAMBOO** 

**STRAW** one size

1/13cm x 0,7cm

2/ 15,2cm x 3cm

3/13,3cm x 3cm

4/ 8,3cm x 5cm

COMBS

Environmentally-friendly with pr