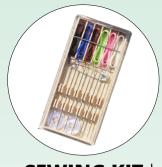

### Cornstarch Amenities

Plastarch Materials (PSM-thermo-plastic resin) are bioplastics made from renewable natural fibers such as corn, potatoes, wheatstarch, bamboo cellulose and sugar cane.

**SEWING KIT** one size

1/7,7cm x 3,7cm. It includes: 6 threads, 1 needle, 1 safety pin, 2 transparent buttons. Color of threads: pink, green, white, brown, blue, black.

**SHOWER CAP** Different forms & sizes

1/1 biodegradable cornstarch showercap, 1 white hairband, sealed by a plastic bag biodegradable material. Packed into recycable paper box