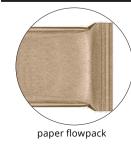

11,5cm x 5,2cm

**BAMBOO** 

**STRAW** one size

1/13cm x 0,7cm

2/ 15,2cm x 3cm

3/13,3cm x 3cm

4/ 8,3cm x 5cm

COMBS

Environmentally-friendly with premium look, choose our wooden amenities ranging from combs, toothbrushes, bamboo straws and shavers.

Amenities Wooden

> RAZOR wo sizes

1/13cm x 4cm 2/ 11cm x 3,5cm

**SHOEHORN** 1/13cm x 4cm

# **TOOTHBRUSHES**

Different forms & sizes

1/17cm x 1,3 cm. Cream-coloured, grey brush, anti-slip stripes

2/ 18,3cm x 1,5cm. Blue-coloured, blue brush, hole at the end

3/ 13,3cm x 1,3cm. Pink-coloured, grey brush, anti-slip dots

4/ 17,8cm x 1,4cm. Blue coloured, black brush, anti-slip spot

5/ 17,5cm x 1,2cm. Cream-coloured, grey brush, straight shaped

6/18,7cm x 1,2cm. Pink-coloured, black brush, anti-slip decoration

#### PACKING OPTIONS:









RAZOR

**1/** 13cm x 4cm

one size

apple-paperflowpack

#### **CUSTOMIZED OPTIONS:**

Contact our team if you require additional information about customization.





info@merveyl.com



### Cornstarch Amenities

Plastarch Materials (PSM-thermo-plastic resin) are bioplastics made from renewable natural fibers such as corn, potatoes, wheatstarch, bamboo cellulose and sugar cane.



**SEWING KIT** one size

1/7,7cm x 3,7cm. It includes: 6 threads, 1 needle, 1 safety pin, 2 transparent buttons. Color of threads: pink, green, white, brown, blue, black.



**SHOWER CAP** Different forms & sizes

1/1 biodegradable cornstarch showercap, 1 white hairband, sealed by a plastic bag biodegradable material. Packed into recycable paper box



**VANITY-SET** Different forms & sizes

1/3 cotton t