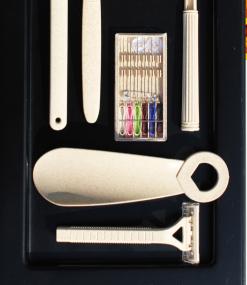

TOOTH-

BRUSHES

Different forms & sizes

1/ 11,5cm x 1cm 2/ 15,2cm x 1,2cm

3/13,3cm x 1,2cm 4/ 16cm x 1,4cm

5/ 19cm x 1,2cm -blue

NAIL-SET

one size

1/ Nailfile

10cm x 1cm

& wooden stick

6/ 19cm x 1,2cm -red

## Premium wooden Amenities

WOODEN

Different forms & sizes

1/11,5cm x 5,2cm

**BAMBOO** 

**STRAW** one size

1/13cm x 0,7cm

2/ 15,2cm x 3cm

3/13,3cm x 3cm

4/ 8,3cm x 5cm

COMBS

Environmentally-friendly with premium look, choose our wooden amenities ranging from combs, toothbrushes, bamboo straws and shavers.

Amenities Wooden

> RAZOR wo sizes

1/13cm x 4cm 2/ 11cm x 3,5cm

**SHOEHORN** 1/13cm x 4cm